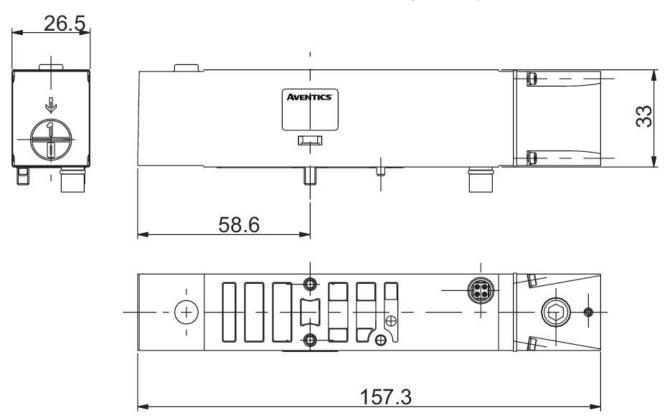

## Shut-off sandwich plate accessory

R503AY426707002

## Technical data

Scope of delivery Shut-off sandwich plate, sealing kit, mounting

screws

Working pressure min.

-0.95 bar
Working pressure max

10 bar
Min. ambient temperature

-10 °C

Max. ambient temperature

50 °C

Min. medium temperature

-10 °C

Max. medium temperature

50 °C

Medium Compressed air

Max. number of valve positions 1
Protection class IP65
Weight 0.237 kg

Material

Housing material Die-cast aluminum

Seal material Acrylonitrile butadiene rubber

Screws material Part No.

Stainless Steel R503AY426707002