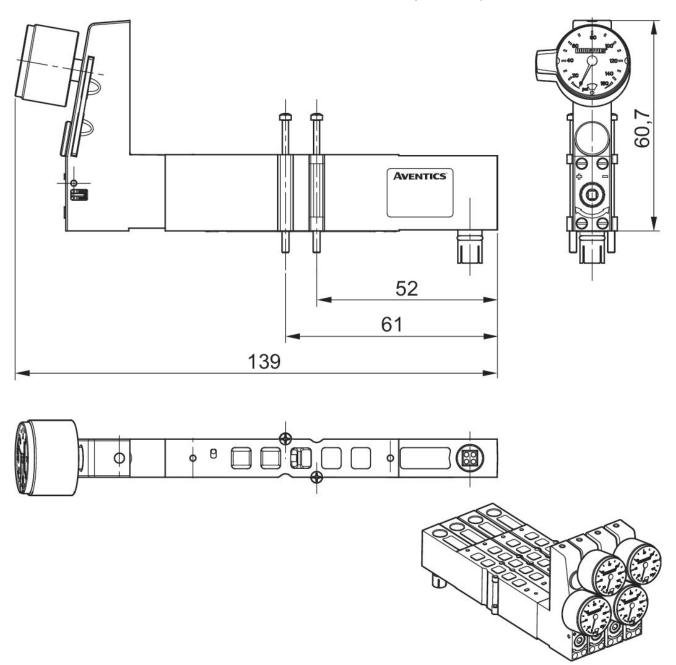

## Sandwich plate pressure regulator, Series 501

R501ARS52JA0010

## Technical data

Scope of delivery Sandwich plate, sealing kit, mounting screws,

Pressure gauge

Working pressure min.

Working pressure max

8 bar

Min. ambient temperature

-10 °C

Max. ambient temperature

50 °C

Min. medium temperature

-10 °C

Max. medium temperature

50 °C

Medium Compressed air

Protection class IP65
Weight 0.028 kg

Material

Housing material Die-cast aluminum Seal material Nitrile rubber

R501ARS52JA0010

Screws material Part No.

Stainless Steel R501ARS52JA0010