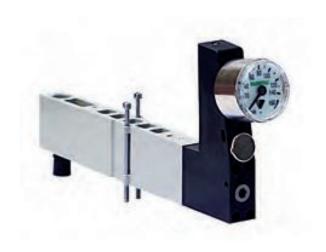

## Sandwich plate pressure regulator, Series 501

R501ARS52JA0010

## Technical data

Scope of delivery Sandwich plate, sealing kit, mounting screws,

Pressure gauge

Working pressure min.

Working pressure max

8 bar

Min. ambient temperature

-10 °C

Max. ambient temperature

50 °C

Min. medium temperature

-10 °C

Max. medium temperature

50 °C

Medium Compressed air

Protection class IP65
Weight 0.028 kg

Material

Housing material Die-cast aluminum Seal material Nitrile rubber

R501ARS52JA0010

Screws material Part No.

Stainless Steel R501ARS52JA0010