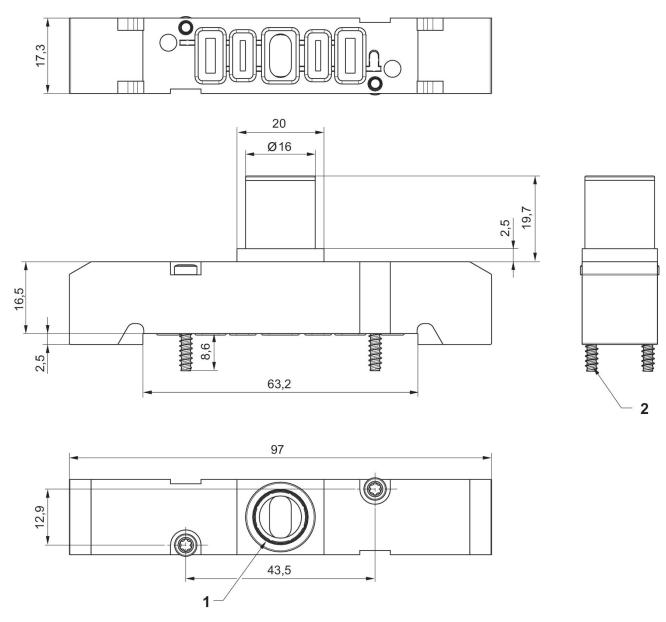

5°C

Hexalobular socket (TORX) ISO 10664-10

Mounting screw

Material

Seal material
Aluminum

For series ES05 -inch

Compressed air connection input

Ø 3/8

Max. ambient temperature

50 °C

Min. medium temperature

5°C

Max. medium temperature

50 °C Medium

Compressed air

Tightening torque for mounting screws

0.9 Nm

Screws material

Steel



Part No. R422P03345

## **Technical information**

The pressure dew point must be at least 15  $^{\circ}$ C under ambient and medium temperature and may not exceed 3  $^{\circ}$ C .

The oil content of compressed air must remain constant during the life cycle.

Use only the approved oils from AVENTICS. Further information can be found in the "Technical information" document (available in https://www.emerson.com/en-us/support).

## **Dimensions**







2) Screws for plastic Ø3