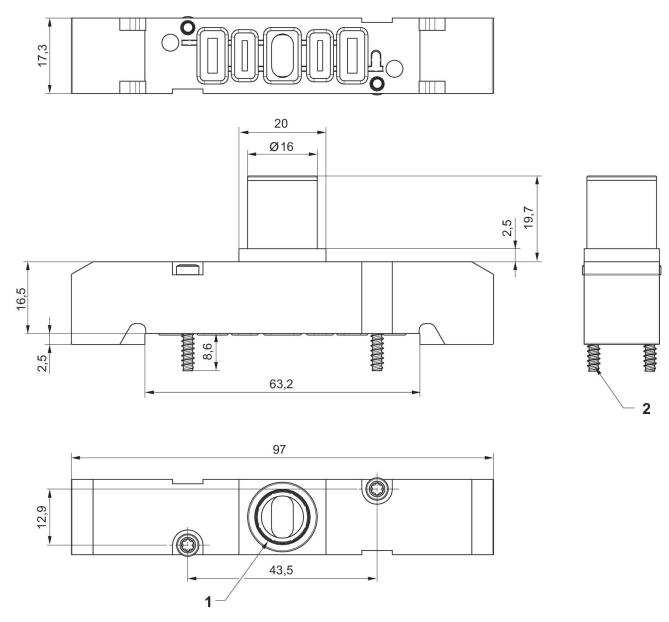

ambient temperature

5°C

Hexalobular socket (TORX) ISO 10664-10

Mounting screw

Material

Housing material

Aluminum

For series ES05

Compressed air connection input

Max. ambient temperature

Min. medium temperature

Max. medium temperature

50 °C Medium

Compressed air

Tightening torque for mounting screws

0.9 Nm

Screws material

Steel



Part No. R422P02622

## **Technical information**

The pressure dew point must be at least 15  $^{\circ}$ C under ambient and medium temperature and may not exceed 3  $^{\circ}$ C .

The oil content of compressed air must remain constant during the life cycle.

Use only the approved oils from AVENTICS. Further information can be found in the "Technical information" document (available in https://www.emerson.com/en-us/support).

## **Dimensions**







2) Screws for plastic Ø3