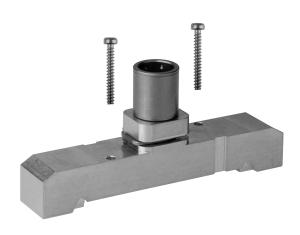

## Supply plate

R422P02622



## Technical data

Industry Industrial

Type Base plate

Delivery unit

5 piece

Working pressure min.

0 bar

Working pressure max

Min. ambient temperature

5°C

Hexalobular socket (TORX) ISO 10664-10

Mounting screw

Material

Housing material

Aluminum

For series ES05

Compressed air connection input

Max. ambient temperature

Min. medium temperature

Max. medium temperature

50 °C Medium

Compressed air

Tightening torque for mounting screws

0.9 Nm

Screws material

Steel



Part No. R422P02622

## **Technical information**

The pressure dew point must be at least 15  $^{\circ}$ C under ambient and medium temperature and may not exceed 3  $^{\circ}$ C .

The oil content of compressed air must remain constant during the life cycle.

Use only the approved oils from AVENTICS. Further