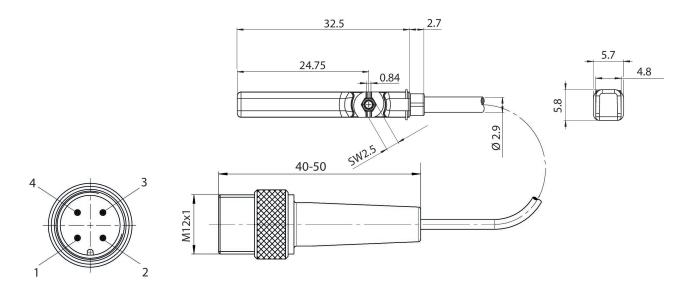

drives visible.



#### Technical data

Industry

Electrical connection type

Electrical connection size

Electrical connection number of poles

4-pin

Type with knurled screw
Cable with cable
Cable length 0.3 m

Slot width 6 mm groove Operational voltage 13-30 V DC

Repetitive precision max. measuring range typ. 0,05 mm @25°C Output signal 0 - 10 V DC, IO-Link

Certificates UL (Underwriters Laboratories)

Protection class IP67

Min. ambient temperature -20 °C

Max. ambient temperature 70 °C

Resolution IO-Link typ. 0,01 mm

Resolution Analog typ. 0,014 mm

Linearity deviation 0,3 mm

Sampling speed 1 m/s

### Sensor, Series ST6-SM

R412028896

2023-11-13

### Material

Material Polyamide fiber-glass reinforced

Material cable sheath Polyurethane

Part No. R412028896

### **Dimensions**



(1) BN=brown (2) WH=white 3) BU=blue (4) BK=black