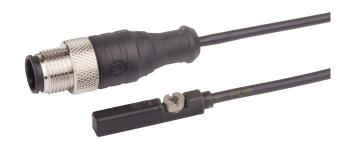

## AVENTICS™ Series ST6-SM Distance measuring sensors

The AVENTICS Series ST6-SM are distance measuring sensors, which ensure a continuous detection of the piston movements in measuring ranges up to 50 mm. IO-Link allows setting of 8 switching zero point. The compact sensors of 32,5 mm are easy to mount in the 6 mm t-slot. The actuator diagnosis function of the sensor uses performance data such as piston velocity, piston travel or number of piston strokes to make the processes in pneumatic drives visible.

#### Technical data

Industry

Electrical connection type

Electrical connection size

Electrical connection number of poles

4-pin

Type with knurled screw
Cable with cable
Cable length 0.3 m

Slot width 6 mm groove Operational voltage 13-30 V DC

### Material

Material Polyamide fiber-glass reinforced

Material cable sheath Polyurethane

Part No. R412028896