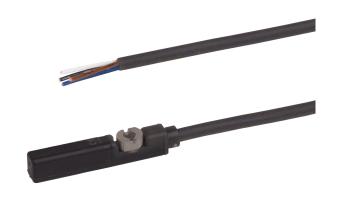

### **AVENTICS™ Series ST6-SM Distance** measuring sensors

The AVENTICS Series ST6-SM are distance measuring sensors, which ensure a continuous detection of the piston movements in measuring ranges up to 50 mm. IO-Link allows setting of 8 switching zero point. The compact sensors of 32,5 mm are easy to mount in the 6 mm tslot. The actuator diagnosis function of the sensor uses performance data such as piston velocity, piston travel or number of piston strokes to make the processes in pneumatic drives visible.

Sampling speed

Industrial

open cable ends

4-pin

with cable

2 m

6 mm groove

13-30 V DC