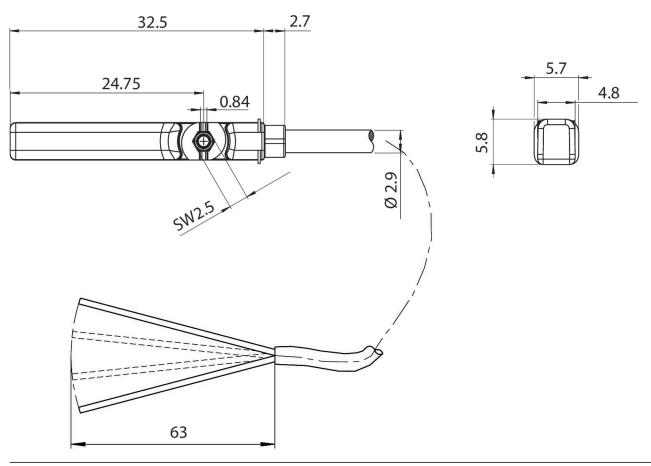

to make the processes in pneumatic drives visible.



#### Technical data

Industry

Electrical connection type

Electrical connection number of poles

Cable

Cable length

Slot width

Operational voltage

Repetitive precision max. measuring range

Output signal

Certificates

Protection class

Min. ambient temperature

Max. ambient temperature

Resolution IO-Link typ.

Resolution Analog typ. Linearity deviation

Sampling speed

Industrial

open cable ends

4-pin

with cable

2 m

6 mm groove

13-30 V DC

typ. 0,05 mm @25°C

0 - 10 V DC, IO-Link

**UL** (Underwriters Laboratories)

**IP67** 

-20 °C

70 °C

0,01 mm

0,014 mm

0,3 mm

1 m/s



2024-05-28

#### Material

Material

Material cable sheath

Part No.

Polyamide fiber-glass reinforced

Polyurethane

R412028895

## **Dimensions**



(1) BN=brown (2) WH=white 3) BU=blue (4) BK=black