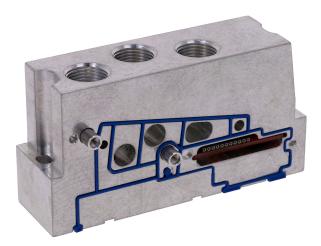

Technical data Industry Type

Min. working pressure Max. working pressure Min. ambient temperature Max. ambient temperature Medium

Scope of delivery

Weight

Material Seal material Part No. Industrial Supply plate, connection 1, 3, 5, no pressure zones

-0.09 bar 10 bar -10 °C 60 °C Compressed air

Supply plate (2) incl. 1 seal (1), 2 tie rod extensions (3) and 2 extension circuit boards (4) 0.45 kg

Acrylonitrile butadiene rubber R412026442