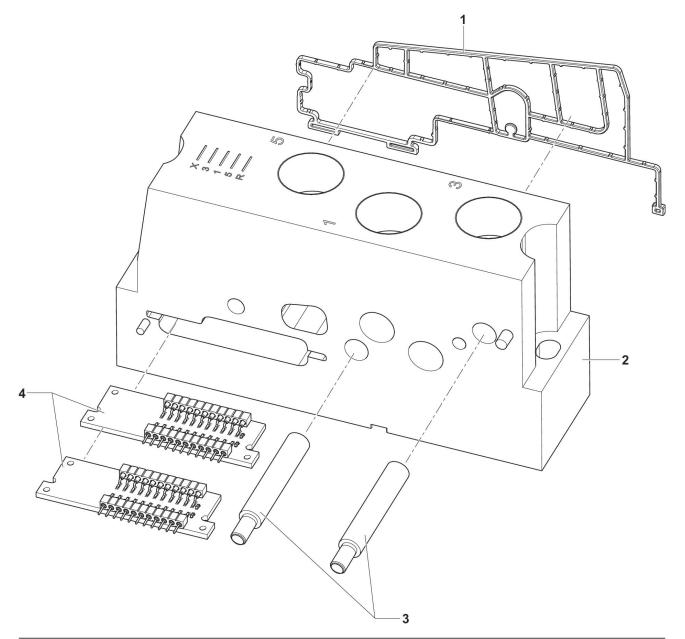

## Dimensions

1) Seal

- 2) Housing
- 3) Tie rod extension, 2 piece5) Extension circuit board