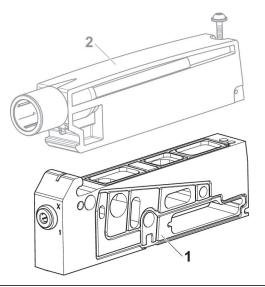

## **Technical information**

When using polyurethane tubing, we recommend using additional stiffener sleeves. For push-in fittings, only use plug accessories made of plastic (polyamide) from our catalog. The exhaust module (item 2) is not included in the scope of delivery for the supply plate (item 1). You must order the exhaust modules separately.

material housing: aluminum

Fig. 2

material housing: aluminum

Fig. 1

material: housing: Polyamide, fiber-glass reinforced \* For more information on push-in fittings, see the "Push-in fittings" page for the AV series in the catalog.