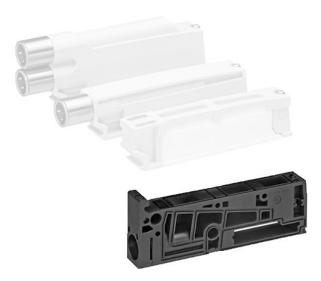

## Material

Seal material Part No. Industrial

1

Supply plate, connection 1, separate pressure zones in channels 1/3/5

-0.95 bar 10 bar -10 °C 60 °C Compressed air

Supply plate incl. 1 nut, 2 seals, 1 retaining clip, 2 screws, 2 tie rod extensions, 1 push-in fitting Ø 12 mm, straight, and 1 extension circuit board