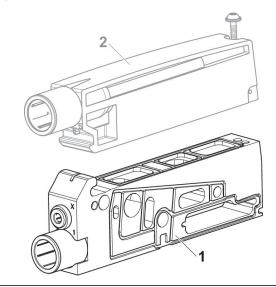

## **Technical information**

When using polyurethane tubing, we recommend using additional stiffener sleeves. For push-in fittings, only use plug accessories made of plastic (polyamide) from our catalog. The exhaust module (item 2) is not included in the scope of delivery for the supply plate (item 1). You must order the exhaust modules separately.

material housing: aluminum

Fig. 2

material housing: aluminum

Fig. 1

material: housing: Polyamide, fiber-glass reinforced \* For more information on push-in fittings, see the "Push-in fittings" page for the AV series in the catalog.