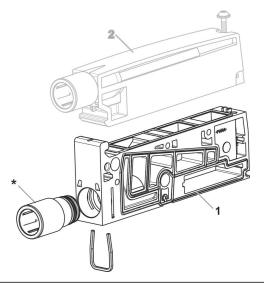

## Material

Seal material Part No. Industrial

1

Supply plate, connection 1, separate pressure zones in channels 1/3/5

-0.95 bar 10 bar -10 °C 60 °C Compressed air

Supply plate incl. 1 nut, 2 seals, 1 retaining clip, 2 screws, 2 tie rod extensions, 1 push-in fitting Ø 12 mm, straight, and 1 extension circuit board

## **Technical information**

When using polyurethane tubing, we recommend using additional stiffener sleeves. For push-in fittings, only use plug accessories made of plastic (polyamide) from our catalog. The exhaust module (item 2) is not included in the scope of delivery for the supply plate (item 1). You must order the exhaust modules separately.

material housing: aluminum

Fig. 2

material housing: aluminum

Fig. 1

material: housing: Polyamide, fiber-glass reinforced \* For more information on push-in fittings, see the "Push-in fittings" page for the AV series in the catalog.