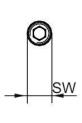

| Piston Ø | SW |
|----------|----|
| 25       | 2  |
| 32       | 2  |
| 40       | 2  |
| 50       | 2  |