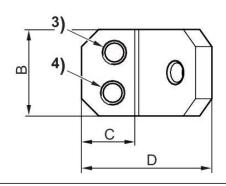

## **Dimensions**

\* Threaded pin (brass)
2 clamp mounting sets for SM6-AL 109 - 469 mm 3 clamp mounting sets for SM6-AL 505 - 793 mm 4 clamp mounting sets for SM6-AL 829 - 1009 mm

| Piston Ø | Note | А    | В  | С   | D    | Е    |      | G    | Н    |
|----------|------|------|----|-----|------|------|------|------|------|
| 25       | 1)   | 10.3 | 15 | 9.8 | 18.5 | 41   | 34.7 | 10.7 | 14.4 |
| 32       | 2)   | 10.3 | 15 | 9.8 | 18.5 | 46.7 | 40.4 | 16.4 | 14.4 |
| 40       | 3)   | 14.2 | 15 | 9.2 | 22.6 | 55   | 45.2 | 21.1 | 14.4 |
| 50       | 4)   | 14.2 | 15 | 9.2 | 22.6 | 60.6 | 50.5 | 26.5 | 14.4 |