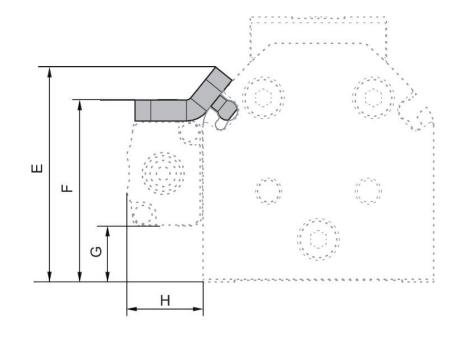

## **Dimensions**

\* Threaded pin (brass)
2 clamp mounting sets for SM6-AL 109 - 469 mm 3 clamp mounting sets for SM6-AL 505 - 793 mm 4 clamp mounting sets for SM6-AL 829 - 1009 mm

| Piston Ø | Note | А    | В  | С   | D    | Е    |      | G    | Н    |
|----------|------|------|----|-----|------|------|------|------|------|
| 25       | 1)   | 10.3 | 15 | 9.8 | 18.5 | 41   | 34.7 | 10.7 | 14.4 |
| 32       | 2)   | 10.3 | 15 | 9.8 | 18.5 | 46.7 | 40.4 | 16.4 | 14.4 |
| 40       | 3)   | 14.2 | 15 | 9.2 | 22.6 | 55   | 45.2 | 21.1 | 14.4 |
| 50       | 4)   | 14.2 | 15 | 9.2 | 22.6 | 60.6 | 50.5 | 26.5 | 14.4 |