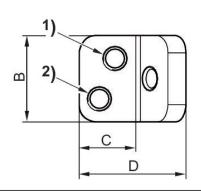

## **Dimensions**

\* Threaded pin (brass)
2 clamp mounting sets for SM6-AL 109 - 469 mm 3 clamp mounting sets for SM6-AL 505 - 793 mm 4 clamp mounting sets for SM6-AL 829 - 1009 mm

| Piston Ø | Note | А    | В  | С   | D    | Е    |      | G    | Н    |
|----------|------|------|----|-----|------|------|------|------|------|
| 25       | 1)   | 10.3 | 15 | 9.8 | 18.5 | 41   | 34.7 | 10.7 | 14.4 |
| 32       | 2)   | 10.3 | 15 | 9.8 | 18.5 | 46.7 | 40.4 | 16.4 | 14.4 |
| 40       | 3)   | 14.2 | 15 | 9.2 | 22.6 | 55   | 45.2 | 21.1 | 14.4 |
| 50       | 4)   | 14.2 | 15 | 9.2 | 22.6 | 60.6 | 50.5 | 26.5 | 14.4 |