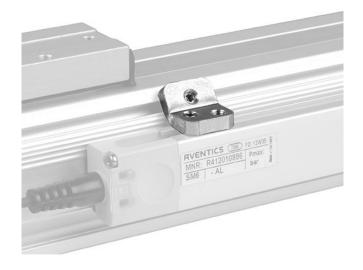

## Sensor mounting, Series CB1

R412022298

General series information AVENTICS Sensor mountings

 AVENTICS Sensors mountings are especially designed to mount AVENTICS sensors on various cylinders.

## Technical data

Industry Industrial
For series SM6-AL
For series RTC
Scope of delivery 1 piece
Weight 0.007 kg

## Material

Housing material Aluminum
Part No. R412022298