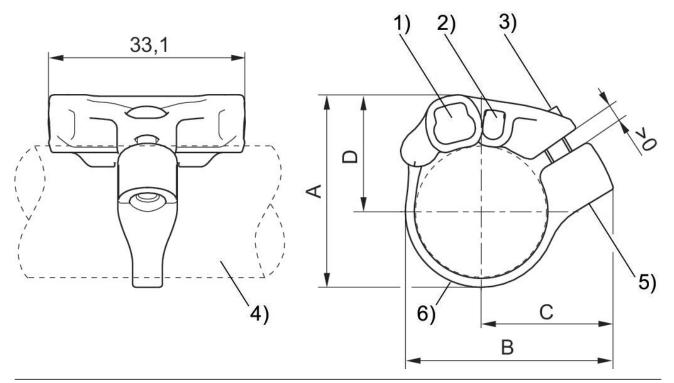

## Material

Housing material

Part No.

Industrial MNI ICM CSL-RD -30 °C 80 °C 25 mm 1 piece 0.007 kg

Polyamide Stainless Steel R412021793

1) Sensor slot for ST6 2) Sensor slot for ST4 3) Mounting screw (made of stainless steel) 4) Cylinder profile 5) Thread insert (made of stainless steel) 6) Tightening strap

| Part No.   | А    | В    | С    | D    |
|------------|------|------|------|------|
| R412021791 | 27.7 | 32.5 | 22.1 | 17.3 |
| R412021792 | 32.4 | 35   | 22.4 | 19.7 |
| R412021793 | 37.4 | 39.5 | 24.3 | 22.2 |