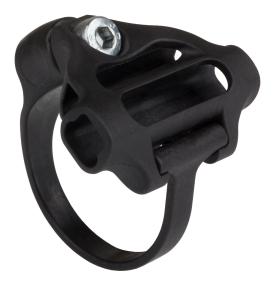

## Sensor mounting, Series CB1 R412021793

General series information AVENTICS Sensor mountings

 AVENTICS Sensors mountings are especially designed to mount AVENTICS sensors on various cylinders.

## Material

Housing material

Part No.

Industrial MNI ICM CSL-RD -30 °C 80 °C 25 mm 1 piece 0.007 kg

Polyamide Stainless Steel R412021793

1) Sensor slot for ST6 2) Sensor slot for ST4 3) Mounting screw (made of stainless steel) 4) Cylinder profile 5) Thread insert (made of stainless steel) 6) Tightening strap