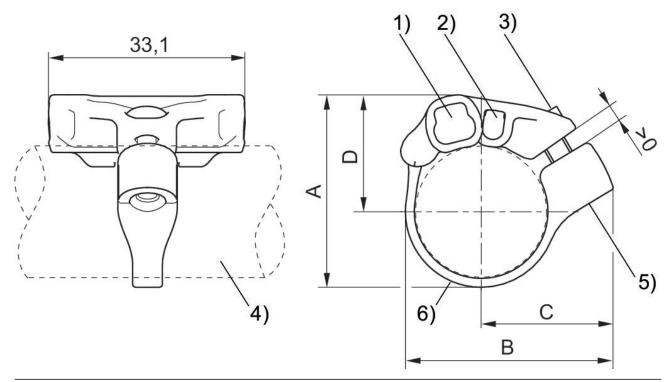

## Material

Housing material Polyamide Stainless Steel Part No. R412021792

1) Sensor slot for ST6 2) Sensor slot for ST4 3) Mounting screw (made of stainless steel) 4) Cylinder profile 5) Thread insert (made of stainless steel) 6) Tightening strap

| Part No.   | А    | В    | С    | D    |
|------------|------|------|------|------|
| R412021791 | 27.7 | 32.5 | 22.1 | 17.3 |
| R412021792 | 32.4 | 35   | 22.4 | 19.7 |
| R412021793 | 37.4 | 39.5 | 24.3 | 22.2 |