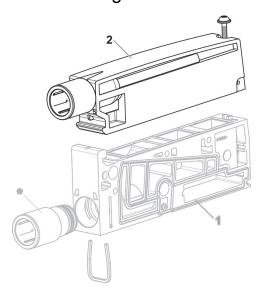

## R412020088



## Technical data

Industry Industrial

Type Exhaust module with combined collected

exhaust 3 and 5

Min. working pressure -0.95 bar
Max. working pressure 10 bar
Min. ambient temperature -10 °C
Max. ambient temperature 60 °C

Medium Compressed air

Scope of delivery Exhaust module: incl. 1 mounting screw, push-in

fitting Ø 12 mm

Material

Housing material Polyamide fiber-glass reinforced

Seal material Nitrile rubber Part No. R412020088

## Technical information

When using polyurethane tubing, we recommend using additional stiffener sleeves. For push-in fittings, only use plug accessories made of plastic (polyamide) from our catalog.

## Overview drawing