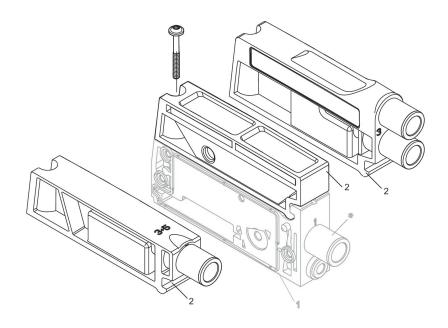

## Technical data

Industry Industrial

Type Exhaust module 3, 5, and R with flat silencer

Min. working pressure-0.95 barMax. working pressure10 barMin. ambient temperature-10 °CMax. ambient temperature60 °CMin. oil content of compressed air0 mg/m³Max. oil content of compressed air5 mg/m³Max. particle size40 μm

Scope of delivery Exhaust module, including 1 seal, 1 mounting

screw

Material

Part No. R412018331

## Extension kit, exhaust module for supply plate

R412018331 2024-06-18

## Technical information

When using polyurethane tubing, we recommend using additional stiffener sleeves. For push-in fittings, only use plug accessories made of plastic (polyamide) from our catalog.

## Overview drawing



2) Exhaust module