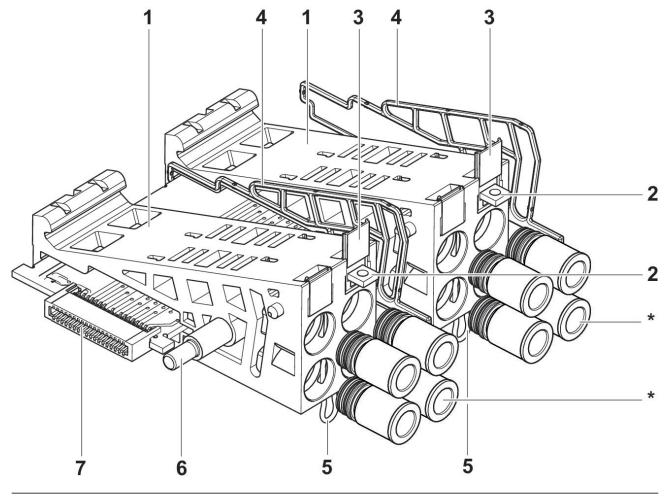

## Material

Housing material Seal material Part No. Industrial Base plate 4x for bus coupler

-0.95 bar 10 bar -10 °C 60 °C Compressed air

2 base plates (1), incl. 4 nuts (2), 4 labels (3), 2 seals (4), 2 retaining clips (5), 1 tie rod extension (6), and 1 extension circuit board (7)

## Overview drawing

Push-in fittings not included in the scope of delivery. \* For more information on push-in fittings, see the "Push-in fittings" page for the AV series in the catalog.