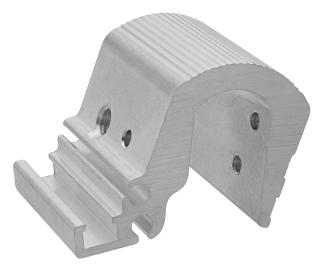

## Sensor mounting, Series CB1

R412017980

General series information AVENTICS Sensor mountings

 AVENTICS Sensors mountings are especially designed to mount AVENTICS sensors on various cylinders.

## Material

Housing material Part No.

Industrial ST6 SN2 SN6 SN1 SM6 C12P ITS 250 mm 320 mm 0.073 kg

Aluminum R412017980

1) Clamping threaded pin 2) Mounting screws for sensor 3) Tie rod 4) Cylinder profile