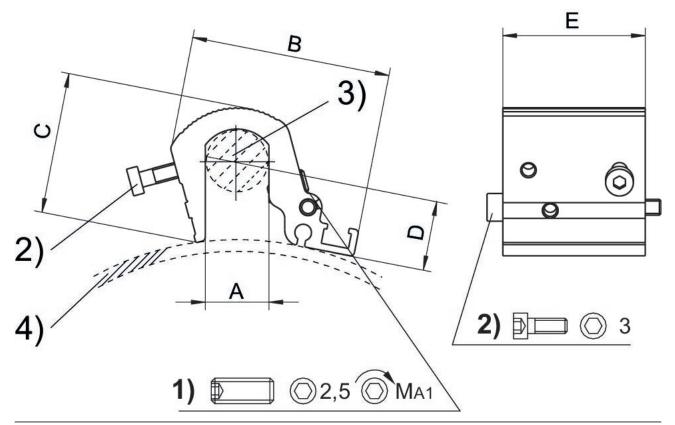

## Material

Housing material Part No.

Industrial ST6 SN2 SN6 SN1 SM6 C12P ITS 250 mm 320 mm 0.073 kg

Aluminum R412017980

1) Clamping threaded pin 2) Mounting screws for sensor 3) Tie rod 4) Cylinder profile

| Cylinders Ø     | Part No.   | А  | В  | С    | D   | E  | MA1 [Nm] |
|-----------------|------------|----|----|------|-----|----|----------|
| 160 -<br>200 mm | R412017979 | 16 | 51 | 36   | 6.8 | 36 | 2        |
| 250 -<br>320 mm | R412017980 | 24 | 56 | 44.5 | 6.8 | 36 | 2        |