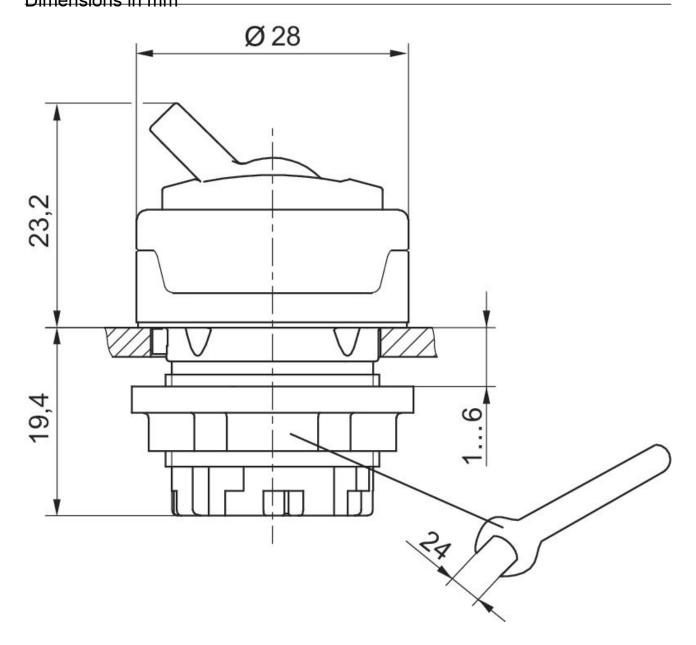

## Actuating controls for AP/ST series control panel valves

2024-01-21

R412012742 Dimensions in mm