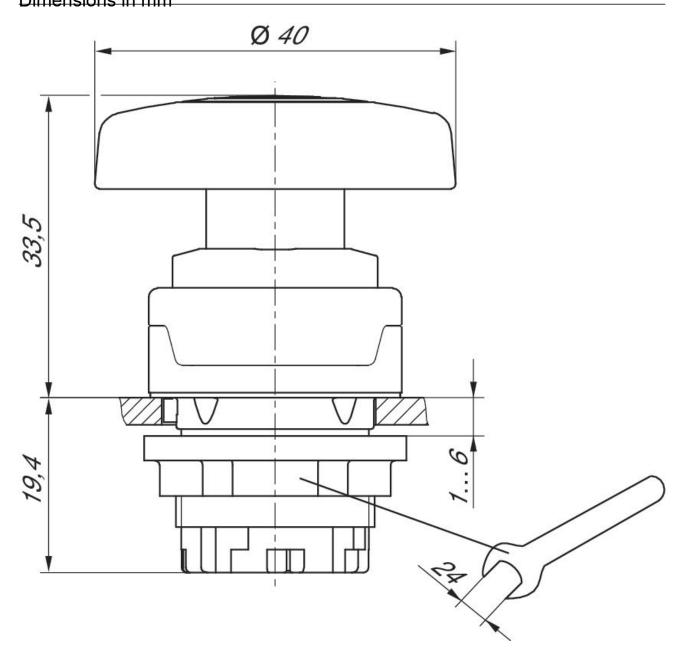

## Actuating controls for AP/ST series control panel valves

2024-01-21

R412012741 Dimensions in mm