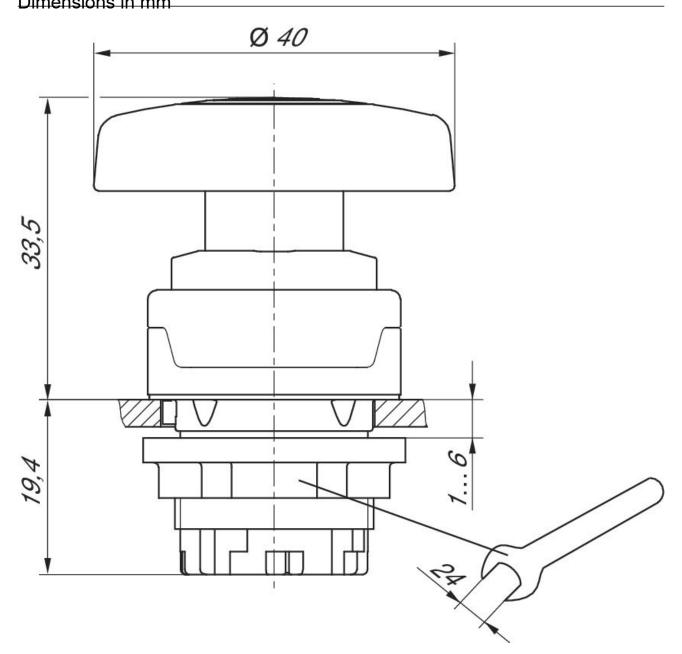

## Actuating controls for AP/ST series control panel valves

2024-01-21

R412012740 Dimensions in mm