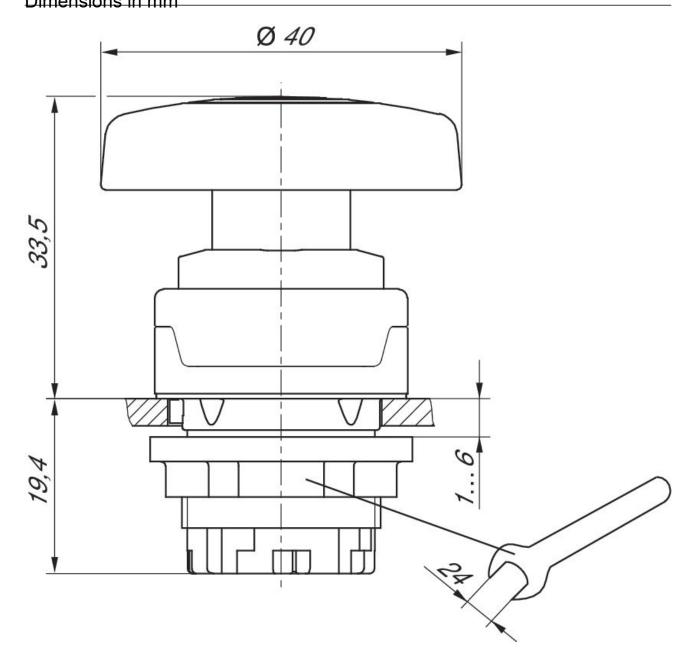

## Actuating controls for AP/ST series control panel valves

2024-01-21

R412012739 Dimensions in mm