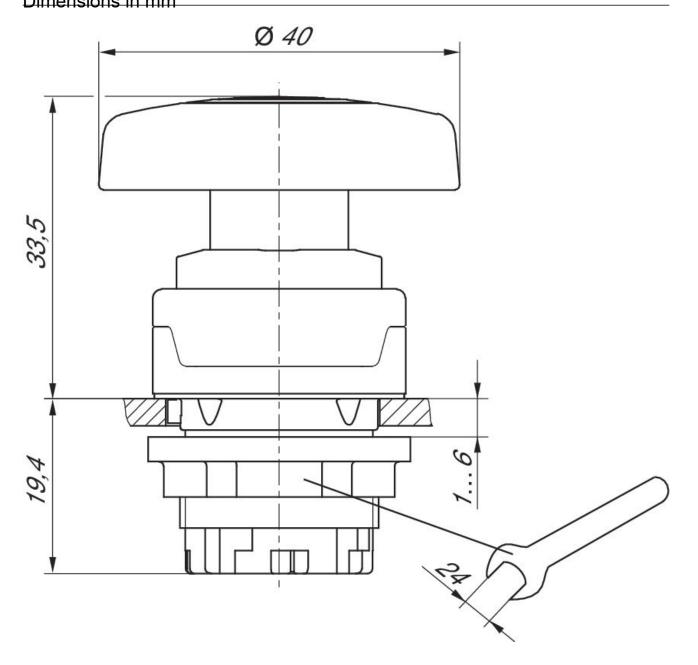

## Actuating controls for AP/ST series control panel valves

2024-01-21

R412012738 Dimensions in mm