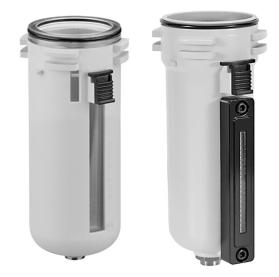

# Reservoir, Series AS5-CLA R412009349

## Material

Material reservoir Seal material Part No. Industrial Reservoir reservoir, metal, with inspection glass 87 cm<sup>3</sup> with window 0 bar 16 bar -10 °C 50 °C -10 °C 50 °C Compressed air 0.77 kg