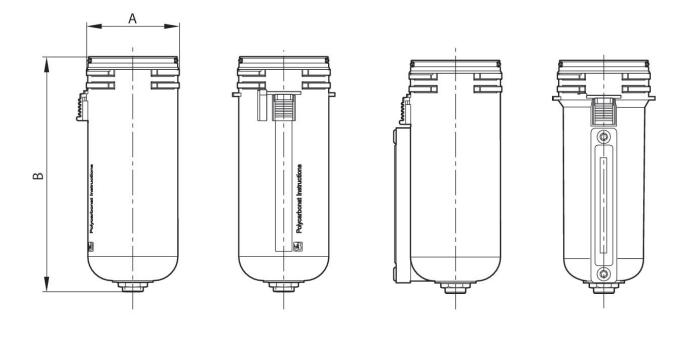

### Dimensions

| Part No.   | А  | В     |
|------------|----|-------|
| R412009347 | 60 | 157.5 |
| R412009349 | 60 | 157.5 |