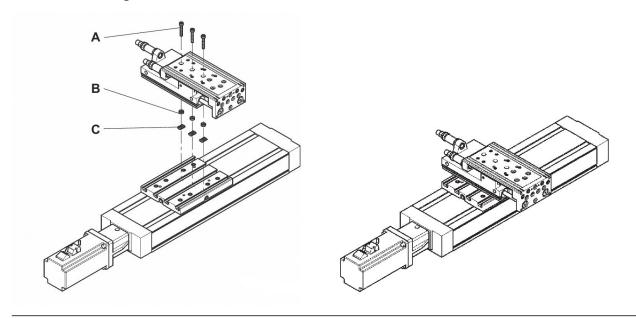

### slide mounting: transverse

Scope of delivery: A) screws B) centering sleeves C) sliding blocks

| Easy2Com-<br>bine kit | A 1) 2)     |          | С           |
|-----------------------|-------------|----------|-------------|
| CK2-LI-06             | 2 x M5x26,5 | 2 x Ø 9  | 2 x N6 / M5 |
| CK2-LI-07             | 2 x M6x32   | 2 x Ø 12 | 2 x N8 / M6 |

<sup>1)</sup> tightening torque M4 = 3,5 Nm ± 10%, M5 = 6,0 Nm ± 10% 2) ISO 4762:2004