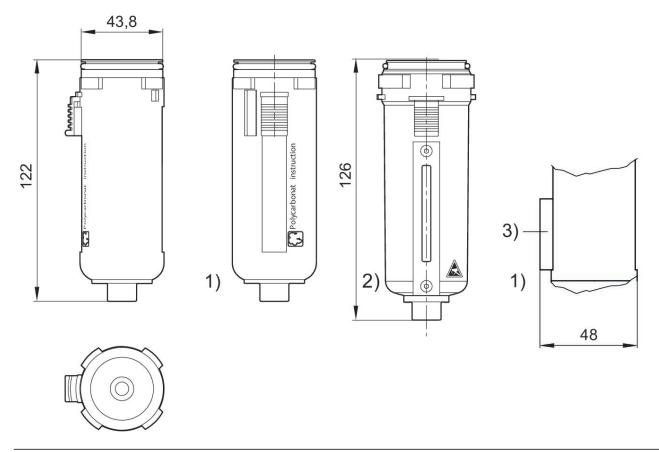

## Dimensions in mm

Plastic reservoir and protective guard with window
Metal reservoir with inspection glass
with external query