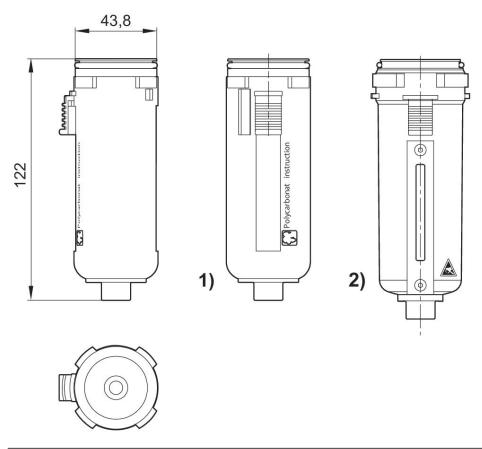

## Dimensions in mm

Plastic reservoir and protective guard with window
 Metal reservoir with inspection glass