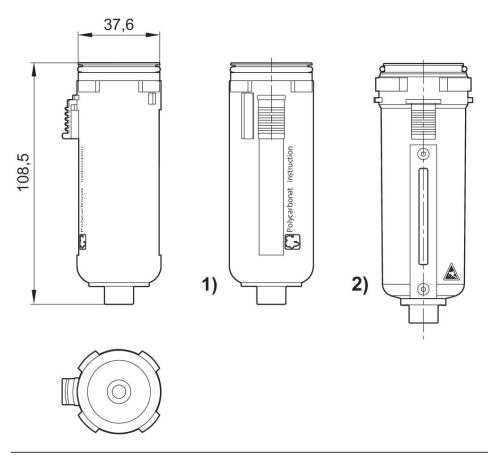

# Dimensions in mm

Plastic reservoir and protective guard with window
 Metal reservoir with inspection glass