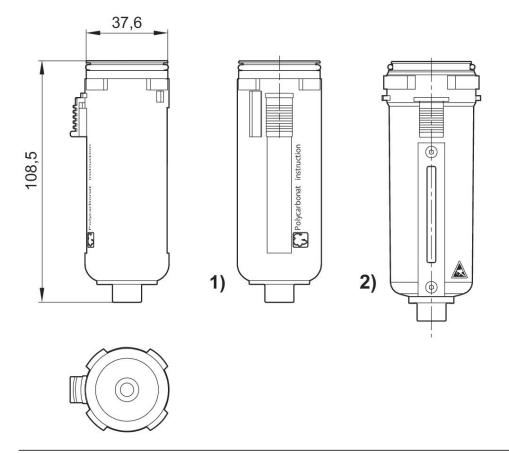

## Dimensions in mm

Plastic reservoir and protective guard with window
Metal reservoir with inspection glass