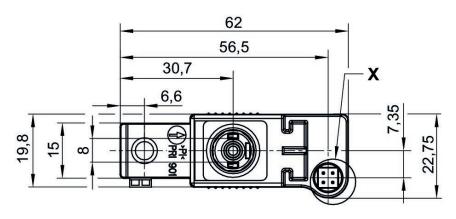

## **Dimensions**

Pin assignment: Pin 1: solenoid 14 Pin 2: solenoid 12 Pin 3: ground Pin 4: 0 V