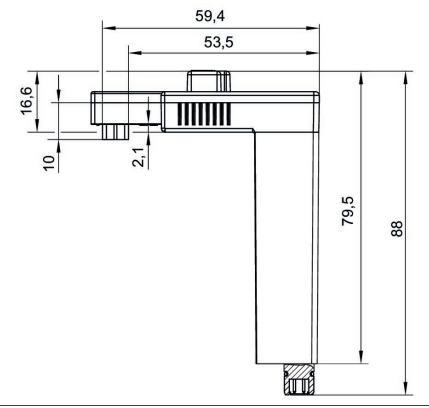

## **Dimensions**

Pin assignment: Pin 1: solenoid 14 Pin 2: solenoid 12 Pin 3: ground Pin 4: 0 V