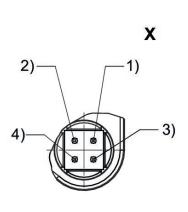

## **Dimensions**

Pin assignment: Pin 1: solenoid 14 Pin 2: solenoid 12 Pin 3: ground Pin 4: 0 V