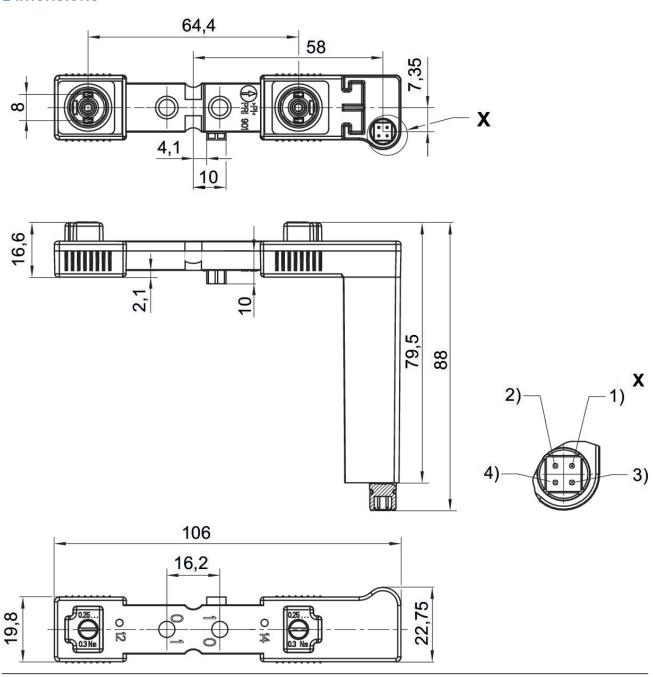

## **Dimensions**

Pin assignment: Pin 1: solenoid 14 Pin 2: solenoid 12 Pin 3: ground Pin 4: 0 V