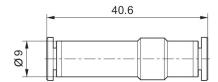

for safety-relevant processes, the valves enable automatic blocking of the air supply to immediately stop the working stroke.





## Technical data

Industrial Industry Ø 4 Compressed air connection 1 Compressed air connection type 1 push-in fitting Compressed air connection type 2 push-in fitting Type Poppet valve Compressed air connection 2 Ø 4 Nominal flow Qn 1 to 2 280 l/min Working pressure min. 0.8 bar 16 bar Working pressure max

> 80 °C -20 °C

-20 °C



Min. ambient temperature

Max. ambient temperature

Min. medium temperature

Max. medium temperature 80 °C

Medium Compressed air

Delivery unit 5 piece
Weight 0.006 kg

## Material

Housing material Polyamide

Seal material Acrylonitrile butadiene rubber

Material release ring Polyamide Part No. R412005573

## Dimensions in mm