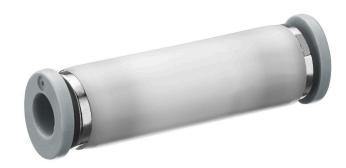

## Non-return valve, Series QR1-SKR

R412005573

General series information AVENTICS Series QR1 Non-return and check valves

■ AVENTICS Series QR1 Non-return and check valve are designed for safety-relevant processes, the valves enable automatic blocking of the air supply to immediately stop the working stroke.