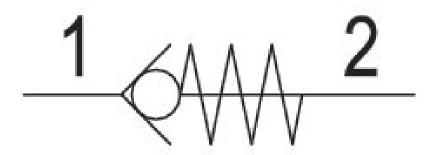

## Technical data

Industrial Industry Ø 4 Compressed air connection 1 Compressed air connection type 1 push-in fitting Compressed air connection type 2 push-in fitting Type Poppet valve Compressed air connection 2 Ø 4 Nominal flow Qn 1 to 2 280 l/min Working pressure min. 0.8 bar 16 bar Working pressure max