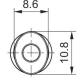

or safety-relevant processes, the valves enable automatic blocking of the air supply to immediately stop the working stroke.





## Technical data

Industrial Industry Ø 4 Compressed air connection 1 Compressed air connection type 1 push-in fitting Compressed air connection type 2 push-in fitting Type Poppet valve Compressed air connection 2 Ø 4 Nominal flow Qn 1 to 2 280 l/min Working pressure min. 0.8 bar 16 bar Working pressure max

> 80 °C -20 °C

-20 °C



Min. ambient temperature

Max. ambient temperature

Min. medium temperature

Max. medium temperature 80 °C

Medium Compressed air

Delivery unit 5 piece
Weight 0.006 kg

## Material

Housing material Polyamide

Seal material Acrylonitrile butadiene rubber

Material release ring Polyamide Part No. R412005573

## Dimensions in mm