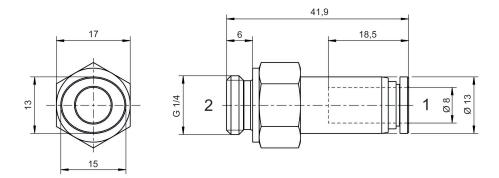

## Dimensions in mm

#### Technical data

Industry Industrial

Compressed air connection 1 Ø 8

Compressed air connection type 1 push-in fitting
Compressed air connection type 2 External thread

Type Poppet valve

Compressed air connection 2 G 1/4