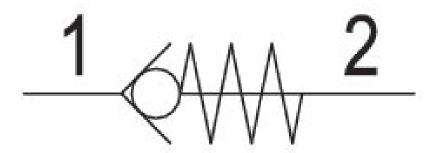

# Non-return valve, Series QR1-ANR

R412005569

General series information AVENTICS Series QR1 Non-return and check valves

■ AVENTICS Series QR1 Non-return and check valve are designed for safety-relevant processes, the valves enable automatic blocking of the air supply to immediately stop the working stroke.





#### Technical data

Industry Industrial

Compressed air connection 1 Ø 8

Compressed air connection type 1 push-in fitting
Compressed air connection type 2 External thread

Type Poppet valve

Compressed air connection 2 G 1/4

Nominal flow Qn 1 to 2 900 l/min Working pressure min. 0.8 bar

Working pressure max

Min. ambient temperature

16 bar

-20 °C

Min. ambient temperature -20 °C Max. ambient temperature 80 °C

Min. medium temperature -20 °C



Max. medium temperature 80 °C

Medium Compressed air

Delivery unit 5 piece
Weight 0.021 kg

## Material

Housing material Brass

Surface housing nickel-plated

Seal material Acrylonitrile butadiene rubber

Material release ring Polyamide
Part No. R412005569

#### **Technical information**

Flow direction from tubing to threads

## Dimensions