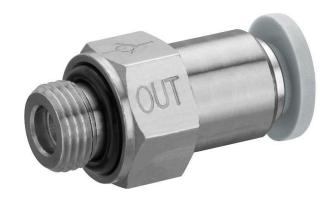

# Non-return valve, Series QR1-ANR

R412005569

General series information AVENTICS Series QR1 Non-return and check valves

■ AVENTICS Series QR1 Non-return and check valve are designed for safety-relevant processes, the valves enable automatic blocking of the air supply to immediately stop the working stroke.

#### Technical data

Industry Industrial

Compressed air connection 1 Ø 8

Compressed air connection type 1 push-in fitting
Compressed air connection type 2 External thread

Type Poppet valve

Compressed air connection 2 G 1/4

## Material

Housing material Brass

Surface housing nickel-plated

Seal material Acrylonitrile butadiene rubber

Material release ring Polyamide
Part No. R412005569