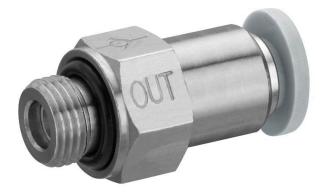

# Non-return valve, Series QR1-ANR

R412005566

General series information

AVENTICS Series QR1 Non-return and check valves

AVENTICS Series QR1 Non-return and check valve are designed for safetyrelevant processes, the valves enable automatic blocking of the air supply to immediately stop the working stroke.

Industrial Ø 6 push-in fitting External thread Poppet valve G 1/8 600 l/min 0.8 bar 16 bar -20 °C 80 °C -20 °C

| Max. medium temperature |
|-------------------------|
| Medium                  |
| Delivery unit           |
| Weight                  |

#### **Technical information**

Flow direction from tubing to threads