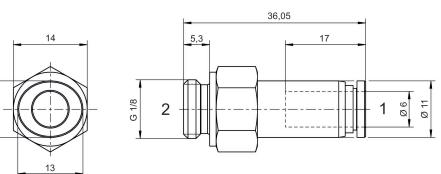

| Min. medium temperature          |

Industrial Ø 6 push-in fitting External thread Poppet valve G 1/8 600 l/min 0.8 bar 16 bar -20 °C 80 °C -20 °C



| Max. medium temperature |
|-------------------------|
| Medium                  |
| Delivery unit           |
| Weight                  |

## Material

| Housing material      | Brass                          |
|-----------------------|--------------------------------|
| Surface housing       | nickel-plated                  |
| Seal material         | Acrylonitrile butadiene rubber |
| Material release ring | Polyamide                      |
| Part No.              | R412005566                     |

80 °C

5 piece 0.013 kg

Compressed air

#### **Technical information**

Flow direction from tubing to threads

# **Dimensions in mm**

÷