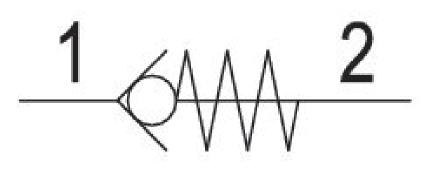

# Non-return valve, Series QR1-ANR

R412005566

General series information

AVENTICS Series QR1 Non-return and check valves

AVENTICS Series QR1 Non-return and check valve are designed for safetyrelevant processes, the valves enable automatic blocking of the air supply to immediately stop the working stroke.





# **Technical data**

| Industry                         |
|----------------------------------|
| Compressed air connection 1      |
| Compressed air connection type 1 |
| Compressed air connection type 2 |
| Туре                             |
| Compressed air connection 2      |
| Nominal flow Qn 1 to 2           |
| Working pressure min.            |
| Working pressure max             |
| Min. ambient temperature         |
| Max. ambient temperature         |
| Min. medium temperature          |

Industrial Ø 6 push-in fitting External thread Poppet valve G 1/8 600 l/min 0.8 bar 16 bar -20 °C 80 °C -20 °C



| Max. medium temperature |
|-------------------------|
| Medium                  |
| Delivery unit           |
| Weight                  |

## Material

| Housing material      |