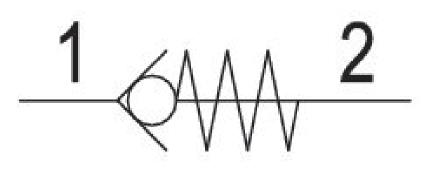

# Non-return valve, Series QR1-ANR

R412005565

General series information

AVENTICS Series QR1 Non-return and check valves

AVENTICS Series QR1 Non-return and check valve are designed for safetyrelevant processes, the valves enable automatic blocking of the air supply to immediately stop the working stroke.





## **Technical data**

| Industry                         |
|----------------------------------|
| Compressed air connection 1      |
| Compressed air connection type 1 |
| Compressed air connection type 2 |
| Туре                             |
| Compressed air connection 2      |
| Nominal flow Qn 1 to 2           |
| Working pressure min.            |
| Working pressure max             |
| Min. ambient temperature         |
| Max. ambient temperature         |
| Min. medium temperature          |

Industrial Ø 4 push-in fitting External thread Poppet valve G 1/8 280 l/min 0.8 bar 16 bar -20 °C 80 °C -20 °C



| Max. medium temperature |
|-------------------------|
| Medium                  |
| Delivery unit           |
| Weight                  |

### Material

| Housing material