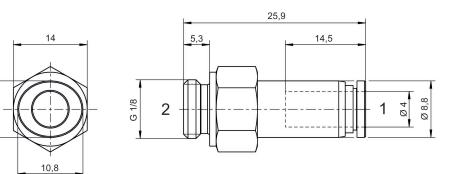

in. medium temperature          |

Industrial Ø 4 push-in fitting External thread Poppet valve G 1/8 280 l/min 0.8 bar 16 bar -20 °C 80 °C -20 °C



| Max. medium temperature |
|-------------------------|
| Medium                  |
| Delivery unit           |
| Weight                  |

### Material

| Housing material      | Brass                          |
|-----------------------|--------------------------------|
| Surface housing       | nickel-plated                  |
| Seal material         | Acrylonitrile butadiene rubber |
| Material release ring | Polyamide                      |
| Part No.              | R412005565                     |

80 °C

5 piece 0.016 kg

Compressed air

### **Technical information**

Flow direction from tubing to threads

## **Dimensions in mm**

8,6