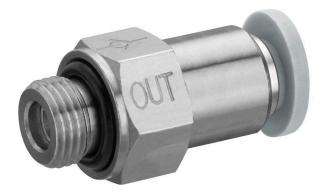

# Non-return valve, Series QR1-ANR

R412005565

General series information

AVENTICS Series QR1 Non-return and check valves

AVENTICS Series QR1 Non-return and check valve are designed for safetyrelevant processes, the valves enable automatic blocking of the air supply to immediately stop the working stroke.

### **Technical information**

Flow direction from tubing to threads