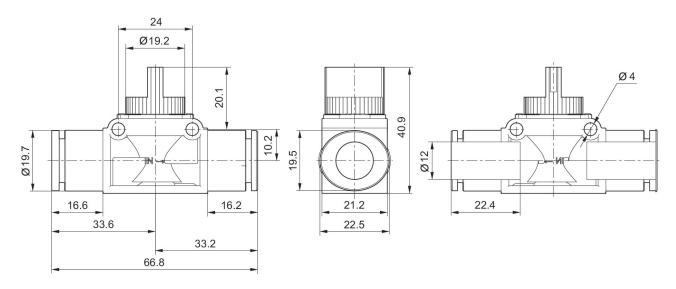

the valves enable manual blocking of the air supply to immediately stop the working stroke.





#### Technical data

Industry
Type
Poppet valve
Medium
Compressed air connection 1

Industrial
Compressed air

Ompressed air

Ø 12

Compressed air connection type 1 push-in fitting

Compressed air connection 2 Ø 12

Compressed air connection type 2 push-in fitting

-20 °C Min. ambient temperature 80 °C Max. ambient temperature -20 °C Min. medium temperature Max. medium temperature 80 °C Working pressure min. 0 bar 16 bar Working pressure max 1600 l/min Flow Qn Delivery unit 5 piece



0.047 kg Weight

#### Material

Polyamide Housing material

Acrylonitrile butadiene rubber Seal material

Material release ring Polyamide

Polyamide Material hand lever R412005485

Part No.

### Dimensions in mm