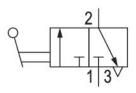

## R412005485

General series information AVENTICS Series QR1 Shut-off valves

AVENTICS Series QR1 Shut-off valve are designed for safety-relevant processes, the valves enable manual blocking of the air supply to immediately stop the working stroke.

#### Technical data

Industry
Type
Poppet valve
Medium
Compressed air connection 1

Industrial
Compressed air

Ompressed air

Ø 12

Compressed air connection type 1 push-in fitting

Compressed air connection 2 Ø 12

Compressed air connection type 2 push-in fitting

-20 °C Min. ambient temperature 80 °C Max. ambient temperature -20 °C Min. medium temperature Max. medium temperature 80 °C Working pressure min. 0 bar 16 bar Working pressure max 1600 l/min Flow Qn Delivery unit 5 piece