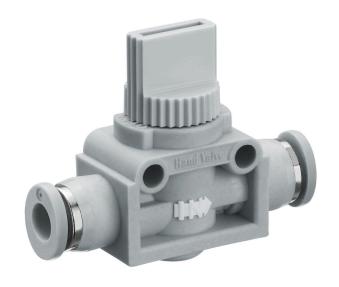

## R412005485

General series information AVENTICS Series QR1 Shut-off valves

AVENTICS Series QR1 Shut-off valve are designed for safety-relevant processes, the valves enable manual blocking of the air supply to immediately stop the working stroke.

#### Technical data

Industry
Type
Poppet valve
Medium
Compressed air connection 1

Industrial
Compressed air

Ompressed air

Ø 12

Compressed air connection type 1 push-in fitting

Compressed air connection 2 Ø 12

Compressed air connection type 2 push-in fitting

-20 °C Min. ambient temperature 80 °C Max. ambient temperature -20 °C Min. medium temperature Max. medium temperature 80 °C Working pressure min. 0 bar 16 bar Working pressure max 1600 l/min Flow Qn Delivery unit 5 piece

#### Material

Polyamide Housing material

Acrylonitrile butadiene rubber Seal material

Material release ring Polyamide

Polyamide Material hand lever R412005485

Part No.