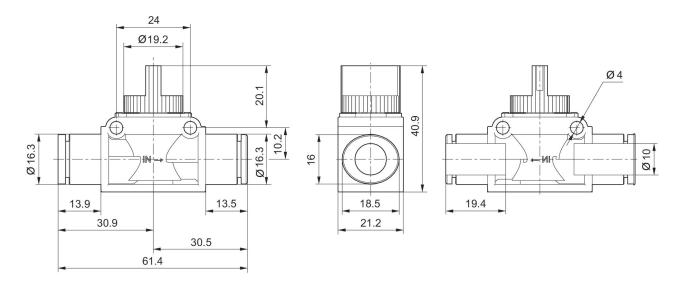

ses, the valves enable manual blocking of the air supply to immediately stop the working stroke.





#### Technical data

Industry
Type
Poppet valve
Medium
Compressed air connection 1

Industrial
Compressed air

Compressed air

Compressed air connection type 1 push-in fitting

Compressed air connection 2 Ø 10

Compressed air connection type 2 push-in fitting

-20 °C Min. ambient temperature 80 °C Max. ambient temperature -20 °C Min. medium temperature Max. medium temperature 80 °C Working pressure min. 0 bar 16 bar Working pressure max 1500 l/min Flow Qn Delivery unit 5 piece



Weight 0.043 kg

#### Material

Housing material Polyamide

Seal material Acrylonitrile butadiene rubber

Material release ring Polyamide

Material hand lever Polyamide

Part No. R412005484

### Dimensions in mm