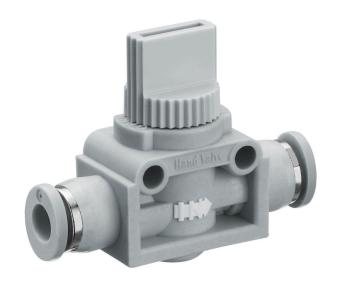

#### General series information AVENTICS Series QR1 Shut-off valves

AVENTICS Series QR1 Shut-off valve are designed for safety-relevant processes, the valves enable manual blocking of the air supply to immediately stop the working stroke.

#### Technical data

Industry
Type
Poppet valve
Medium
Compressed air connection 1

Industrial
Compressed air

Compressed air

Compressed air connection type 1 push-in fitting

Compressed air connection 2 Ø 10

Compressed air connection type 2 push-in fitting