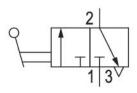

#### General series information AVENTICS Series QR1 Shut-off valves

AVENTICS Series QR1 Shut-off valve are designed for safety-relevant processes, the valves enable manual blocking of the air supply to immediately stop the working stroke.

#### Technical data

Industry
Type
Poppet valve
Medium
Compressed air connection 1

Industrial
Compressed air

Compressed air

Compressed air connection type 1 push-in fitting

Compressed air connection 2 Ø 10

Compressed air connection type 2 push-in fitting