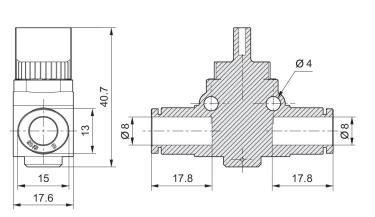

#### Technical data

Industry
Type
Poppet valve
Medium
Compressed air connection 1
Ø 8

Compressed air connection type 1 push-in fitting Compressed air connection 2 Ø 8

Compressed air connection type 2 push-in fitting

-20 °C Min. ambient temperature 80 °C Max. ambient temperature -20 °C Min. medium temperature Max. medium temperature 80 °C Working pressure min. 0 bar 16 bar Working pressure max 550 I/min Flow Qn Delivery unit 5 piece