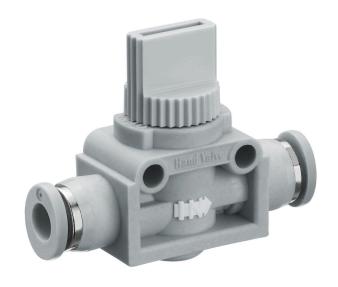

# Series QR1-ASC

## R412005483

General series information AVENTICS Series QR1 Shut-off valves

AVENTICS Series QR1 Shut-off valve are designed for safety-relevant processes, the valves enable manual blocking of the air supply to immediately stop the working stroke.

#### Technical data

Industry
Type
Poppet valve
Medium
Compressed air connection 1
Ø 8

Compressed air connection type 1 push-in fitting Compressed air connection 2 Ø 8

Compressed air connection type 2 push-in fitting

#### Material

Housing material Seal material Material release ring Material hand lever Part No. Polyamide

Acrylonitrile butadiene rubber

Polyamide

Polyamide

R412005483