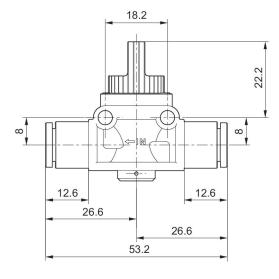

are designed for safety-relevant processes, the valves enable manual blocking of the air supply to immediately stop the working stroke.





#### Technical data

Industry
Type
Poppet valve
Medium
Compressed air connection 1
Ø 8

Compressed air connection type 1 push-in fitting Compressed air connection 2 Ø 8

Compressed air connection type 2 push-in fitting

-20 °C Min. ambient temperature 80 °C Max. ambient temperature -20 °C Min. medium temperature Max. medium temperature 80 °C Working pressure min. 0 bar 16 bar Working pressure max 550 I/min Flow Qn Delivery unit 5 piece



Weight

0.025 kg

#### Material

Housing material Seal material Material release ring Material hand lever Part No. Polyamide

Acrylonitrile butadiene rubber

Polyamide

Polyamide

R412005483

### Dimensions in mm