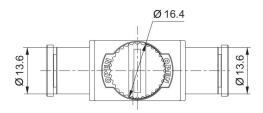

e are designed for safety-relevant processes, the valves enable manual blocking of the air supply to immediately stop the working stroke.





#### Technical data

Industry
Type
Poppet valve
Medium
Compressed air connection 1
Ø 8

Compressed air connection type 1 push-in fitting Compressed air connection 2 Ø 8

Compressed air connection type 2 push-in fitting

-20 °C Min. ambient temperature 80 °C Max. ambient temperature -20 °C Min. medium temperature Max. medium temperature 80 °C Working pressure min. 0 bar 16 bar Working pressure max 550 I/min Flow Qn Delivery unit 5 piece



Weight

0.025 kg

#### Material

Housing material Seal material Material release ring Material hand lever Part No. Polyamide

Acrylonitrile butadiene rubber

Polyamide

Polyamide

R412005483

### Dimensions in mm