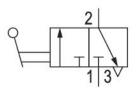

## R412005483

General series information AVENTICS Series QR1 Shut-off valves

AVENTICS Series QR1 Shut-off valve are designed for safety-relevant processes, the valves enable manual blocking of the air supply to immediately stop the working stroke.

#### Technical data

Industry
Type
Poppet valve
Medium
Compressed air connection 1
Ø 8

Compressed air connection type 1 push-in fitting Compressed air connection 2 Ø 8

Compressed air connection type 2 push-in fitting