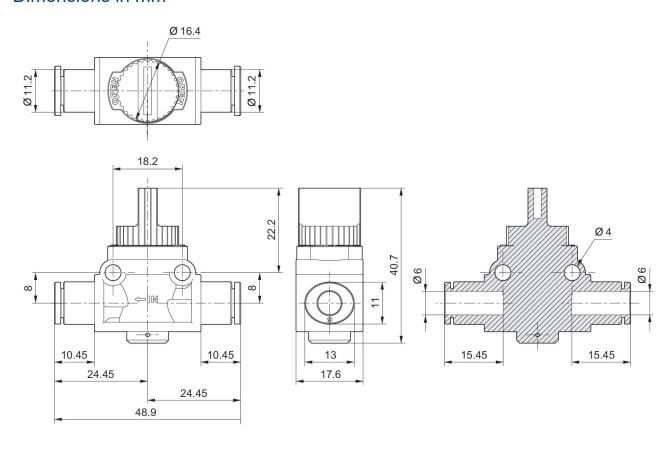

he valves enable manual blocking of the air supply to immediately stop the working stroke.





#### Technical data

Industry
Type
Poppet valve
Medium
Compressed air connection 1

Industrial
Poppet valve
Compressed air

Compressed air connection type 1 push-in fitting

Compressed air connection 2 Ø 6

Compressed air connection type 2 push-in fitting

Min. ambient temperature -20 °C

Max. ambient temperature 80 °C

Min. medium temperature -20 °C

Max. medium temperature 80 °C

Working pressure min. 0 bar

Working pressure max 16 bar

Flow Qn 500 I/min

5 piece



Delivery unit

Weight 0.023 kg

### Material

Housing material

Seal material

Material release ring

Material hand lever

Part No.

Polyamide

Acrylonitrile butadiene rubber

Polyamide

Polyamide

R412005482

## Dimensions in mm