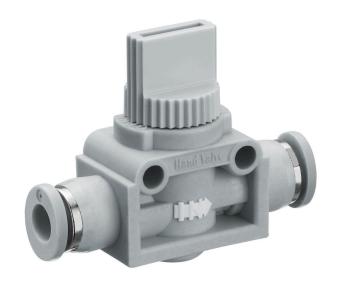

## R412005482

General series information AVENTICS Series QR1 Shut-off valves

AVENTICS Series QR1 Shut-off valve are designed for safety-relevant processes, the valves enable manual blocking of the air supply to immediately stop the working stroke.

#### Technical data

Industry
Type
Poppet valve
Medium
Compressed air connection 1

Industrial
Poppet valve
Compressed air

Compressed air connection type 1 push-in fitting

Compressed air connection 2 Ø 6

Compressed air connection type 2 push-in fitting

### Material

Housing material

Seal material

Material release ring

Material hand lever

Part No.

Polyamide

Acrylonitrile butadiene rubber