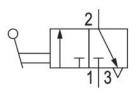

## R412005482

General series information AVENTICS Series QR1 Shut-off valves

AVENTICS Series QR1 Shut-off valve are designed for safety-relevant processes, the valves enable manual blocking of the air supply to immediately stop the working stroke.

#### Technical data

Industry
Type
Poppet valve
Medium
Compressed air connection 1

Industrial
Poppet valve
Compressed air

Compressed air connection type 1 push-in fitting

Compressed air connection 2 Ø 6

Compressed air connection type 2 push-in fitting