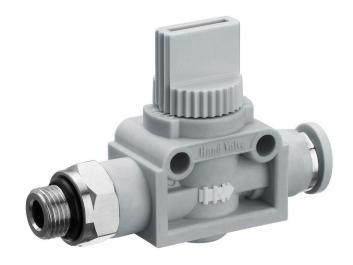

# Series QR1-AGS

# R412005474

General series information **AVENTICS Series QR1 Shut-off valves** 

■ AVENTICS Series QR1 Shut-off valve are designed for safety-relevant processes, the valves enable manual blocking of the air supply to immediately stop the working stroke.

#### Technical data

Industry Industrial Type Poppet valve Medium Compressed air

Compressed air connection 1 G 1/4

External thread Compressed air connection type 1

Ø 10 Compressed air connection 2

Compressed air connection type 2 push-in fitting -20 °C Min. ambient temperature 80 °C Max. ambient temperature -20 °C Min. medium temperature Max. medium temperature 80 °C 0 bar Working pressure min. 16 bar Working pressure max 1500 l/min Nominal flow Qn 1 to 2 Delivery unit 5 piece

## Material

Housing material Polyamide

Seal material Acrylonitrile butadiene rubber

Material release ring Polyamide
Material hand lever Polyamide
Part No. R412005474