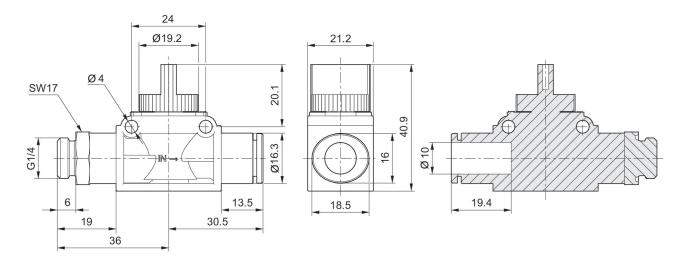

ical data

Industry Industrial Type Poppet valve Medium Compressed air

Compressed air connection 1 G 1/4

External thread Compressed air connection type 1

Ø 10 Compressed air connection 2

Compressed air connection type 2 push-in fitting -20 °C Min. ambient temperature 80 °C Max. ambient temperature -20 °C Min. medium temperature Max. medium temperature 80 °C 0 bar Working pressure min. 16 bar Working pressure max 1500 l/min Nominal flow Qn 1 to 2 Delivery unit 5 piece



Weight 0.06 kg

## Material

Housing material Polyamide

Seal material Acrylonitrile butadiene rubber

Material release ring Polyamide
Material hand lever Polyamide
Part No. R412005474

## **Technical information**

Versions with connection threads can be rotated by 360°.

Flow direction: 1 to 2

#### Dimensions in mm