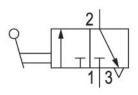

## **Technical information**

Versions with connection threads can be rotated by 360°.

Flow direction: 1 to 2