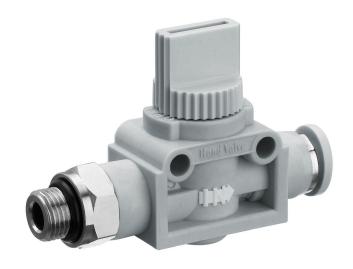

# R412005470

General series information **AVENTICS Series QR1 Shut-off valves** 

■ AVENTICS Series QR1 Shut-off valve are designed for safety-relevant processes, the valves enable manual blocking of the air supply to immediately stop the working stroke.

#### Technical data

Industry Industrial Type Poppet valve Medium Compressed air G 1/8

Compressed air connection 1

External thread Compressed air connection type 1

Ø6 Compressed air connection 2

Compressed air connection type 2 push-in fitting

## Material

Housing material Polyamide

Seal material Acrylonitrile butadiene rubber

Material release ring Polyamide
Material hand lever Polyamide
Part No. R412005470

## **Technical information**

Versions with connection threads can be rotated by 360°.

Flow direction: 1 to 2