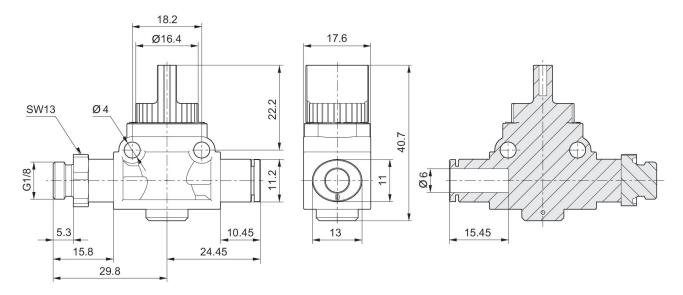

nical data

Industry Industrial Type Poppet valve Medium Compressed air G 1/8

Compressed air connection 1

External thread Compressed air connection type 1

Ø6 Compressed air connection 2

Compressed air connection type 2 push-in fitting

-20 °C Min. ambient temperature 80 °C Max. ambient temperature -20 °C Min. medium temperature Max. medium temperature 80 °C 0 bar Working pressure min. 16 bar Working pressure max 500 l/min Nominal flow Qn 1 to 2 Delivery unit 5 piece



Weight 0.032 kg

## Material

Housing material Polyamide

Seal material Acrylonitrile butadiene rubber

Material release ring Polyamide
Material hand lever Polyamide
Part No. R412005470

## **Technical information**

Versions with connection threads can be rotated by 360°.

Flow direction: 1 to 2

#### Dimensions in mm