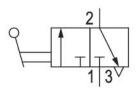

## **Technical information**

Versions with connection threads can be rotated by 360°.

Flow direction: 1 to 2