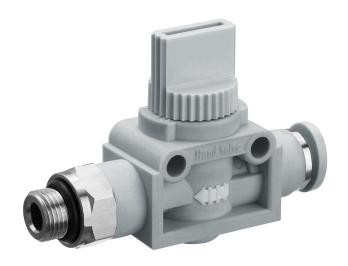

# R412005462

General series information AVENTICS Series QR1 Shut-off valves

AVENTICS Series QR1 Shut-off valve are designed for safety-relevant processes, the valves enable manual blocking of the air supply to immediately stop the working stroke.

#### Technical data

Industry Industrial
Type Poppet valve
Medium Compressed air

Compressed air connection 1 G 1/4

Compressed air connection type 1 External thread

Compressed air connection 2 Ø 8

Compressed air connection type 2 push-in fitting

## Material

Housing material Polyamide

Seal material Acrylonitrile butadiene rubber

Material release ring Polyamide
Material hand lever Polyamide
Part No. R412005462