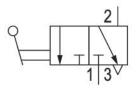

## **Technical information**

Versions with connection threads can be rotated by 360°.

Flow direction: 2 to 1