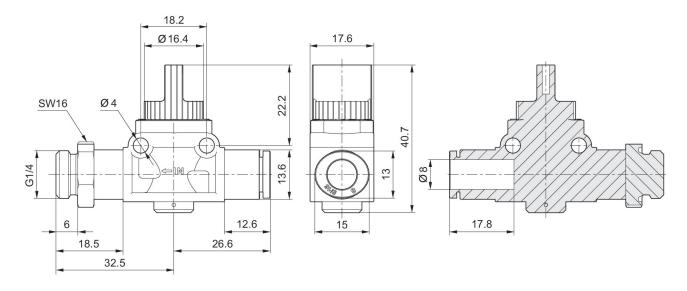

#### Technical data

Industry Industrial
Type Poppet valve
Medium Compressed air

Compressed air connection 1 G 1/4

Compressed air connection type 1 External thread

Compressed air connection 2 Ø 8

Compressed air connection type 2 push-in fitting

-20 °C Min. ambient temperature 80 °C Max. ambient temperature -20 °C Min. medium temperature Max. medium temperature 80 °C Working pressure min. 0 bar 16 bar Working pressure max 550 I/min Flow Qn Delivery unit 5 piece



Weight 0.038 kg

## Material

Housing material Polyamide

Seal material Acrylonitrile butadiene rubber

Material release ring Polyamide
Material hand lever Polyamide
Part No. R412005462

## **Technical information**

Versions with connection threads can be rotated by 360°.

Flow direction: 2 to 1

#### Dimensions in mm