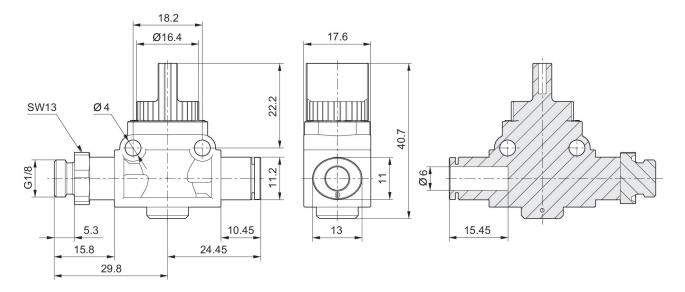

l data**

Industry Type Medium Compressed air connection 1 Compressed air connection type 1 Compressed air connection 2 Compressed air connection type 2 Min. ambient temperature Max. ambient temperature Max. medium temperature Max. medium temperature Working pressure min. Working pressure max Flow Qn Delivery unit Industrial Poppet valve Compressed air G 1/8 External thread Ø 6 push-in fitting -20 °C 80 °C -20 °C 80 °C 0 bar 16 bar 500 I/min 5 piece



#### Weight

#### 0.031 kg

### Material

Housing material Seal material Material release ring Material hand lever Part No. Polyamide Acrylonitrile butadiene rubber Polyamide Polyamide R412005459

# **Technical information**

Versions with connection threads can be rotated by  $360^{\circ}$ . Flow direction: 2 to 1

## **Dimensions in mm**