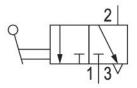

# **Technical information**

Versions with connection threads can be rotated by  $360^{\circ}$ . Flow direction: 2 to 1