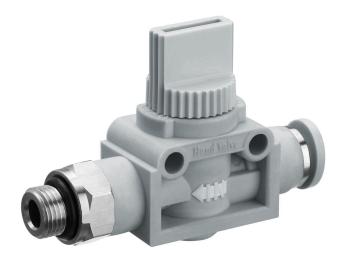

# Series QR1-ASG

R412005459

General series information AVENTICS Series QR1 Shut-off valves

 AVENTICS Series QR1 Shut-off valve are designed for safety-relevant processes, the valves enable manual blocking of the air supply to immediately stop the working stroke.

### **Technical data**

Industry Type Medium Compressed air connection 1 Compressed air connection type 1 Compressed air connection 2 Compressed air connection type 2 Min. ambient temperature Max. ambient temperature Max. medium temperature Max. medium temperature Working pressure min. Working pressure max Flow Qn Delivery unit Industrial Poppet valve Compressed air G 1/8 External thread Ø 6 push-in fitting -20 °C 80 °C -20 °C 80 °C 0 bar 16 bar 500 I/min 5 piece

### Material

Housing material Seal material Material release ring Material hand lever Part No. Polyamide Acrylonitrile butadiene rubber Polyamide Polyamide R412005459