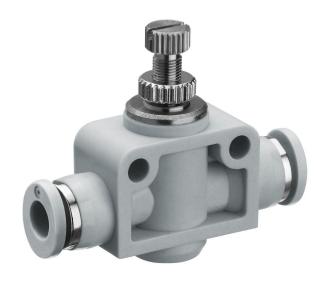

## Check-choke valve, Series QR1-DBS

R412005458

General series information AVENTICS Series QR1 Check-choke-valves

■ AVENTICS Series QR1 Check-choke-valve are designed for nominal flows from 60 l/min .. 875 l/min.

## Technical data

Industry Industrial Port 1 Ø 12 Port 2 Ø 12 1 > 2 direction of throttle Nominal flow Qn 1 to 2 875 I/min Compressed air connection type 1 push-in fitting Compressed air connection type 2 push-in fitting Medium Compressed air Working pressure min. 0.5 bar Working pressure max 16 bar -20 °C Min. ambient temperature 80 °C Max. ambient temperature -20 °C Min. medium temperature