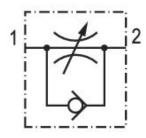

## Check-choke valve, Series QR1-DBS

R412005458

General series information AVENTICS Series QR1 Check-choke-valves

■ AVENTICS Series QR1 Check-choke-valve are designed for nominal flows from 60 l/min .. 875 l/min.

## Technical data

Industry Industrial Port 1 Ø 12 Port 2 Ø 12 1 > 2 direction of throttle Nominal flow Qn 1 to 2 875 I/min Compressed air connection type 1 push-in fitting Compressed air connection type 2 push-in fitting Medium Compressed air Working pressure min. 0.5 bar Working pressure max 16 bar -20 °C Min. ambient temperature 80 °C Max. ambient temperature -20 °C Min. medium temperature