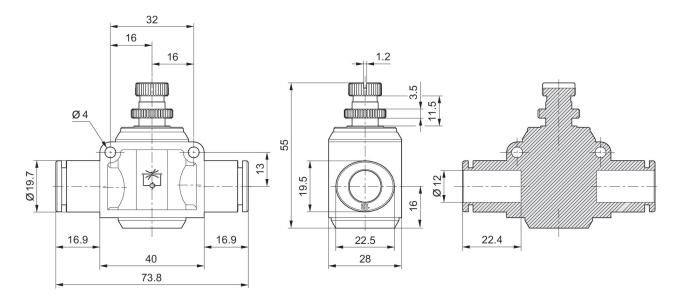

ENTICS Series QR1 Check-choke-valve are designed for nominal flows from 60 l/min .. 875 l/min.





## Technical data

Industry Industrial Port 1 Ø 12 Port 2 Ø 12 1 > 2 direction of throttle Nominal flow Qn 1 to 2 875 I/min Compressed air connection type 1 push-in fitting Compressed air connection type 2 push-in fitting Medium Compressed air Working pressure min. 0.5 bar Working pressure max 16 bar -20 °C Min. ambient temperature 80 °C Max. ambient temperature -20 °C Min. medium temperature



Max. medium temperature80 °CDelivery unit2 pieceWeight0.114 kg

## Material

Housing material Polyamide

Seal material Acrylonitrile butadiene rubber

Material release ring Polyamide
Material flow control screw Brass

Surface flow control screw nickel-plated Part No. R412005458

## Dimensions in mm