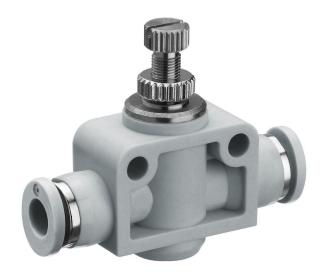

## Check-choke valve, Series QR1-DBS

R412005457

General series information AVENTICS Series QR1 Check-choke-valves

 AVENTICS Series QR1 Check-choke-valve are designed for nominal flows from 60 I/ min .. 875 I/min.

## Material

| Housing material            | Polyamide                      |
|-----------------------------|--------------------------------|
| Seal material               | Acrylonitrile butadiene rubber |
| Material release ring       | Polyamide                      |
| Material flow control screw | Brass                          |
| Surface flow control screw  | nickel-plated                  |
| Part No.                    | R412005457                     |