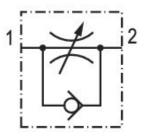

## **Technical data**

Industry Port 1 Port 2 direction of throttle Nominal flow Qn 1 to 2 Compressed air connection type 1 Compressed air connection type 2 Medium Working pressure min. Working pressure max Min. ambient temperature Max. ambient temperature Min. medium temperature Industrial Ø 10 Ø 10 1 > 2 550 I/min push-in fitting push-in fitting Compressed air 0.5 bar 16 bar -20 °C 80 °C -20 °C