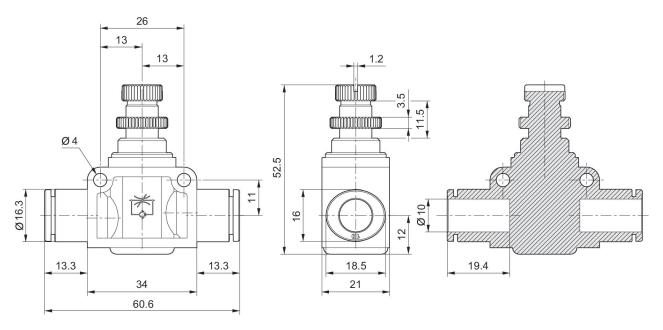

t temperature Max. ambient temperature Min. medium temperature Industrial Ø 10 Ø 10 1 > 2 550 I/min push-in fitting push-in fitting Compressed air 0.5 bar 16 bar -20 °C 80 °C -20 °C



| Max. medium temperature |  |
|-------------------------|--|
| Delivery unit           |  |
| Weight                  |  |

## Material

| Housing material            | Polyamide                      |
|-----------------------------|--------------------------------|
| Seal material               | Acrylonitrile butadiene rubber |
| Material release ring       | Polyamide                      |
| Material flow control screw | Brass                          |
| Surface flow control screw  | nickel-plated                  |
| Part No.                    | R412005457                     |

## Dimensions in mm



80 °C 2 piece 0.069 kg