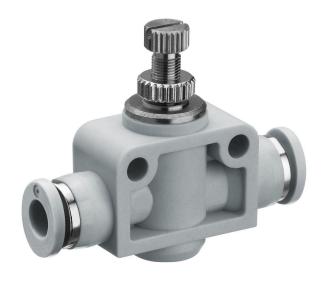

## Check-choke valve, Series QR1-DBS

R412005456

General series information AVENTICS Series QR1 Check-choke-valves

■ AVENTICS Series QR1 Check-choke-valve are designed for nominal flows from 60 l/min .. 875 l/min.