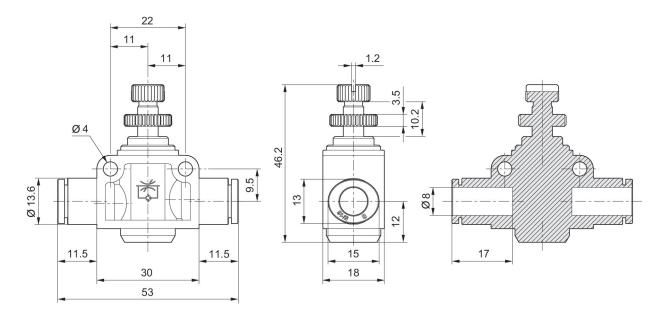

S Series QR1 Check-choke-valve are designed for nominal flows from 60 l/min .. 875 l/min.





## Technical data

Industry Industrial Port 1 Ø 8 Port 2 Ø 8 1 > 2 direction of throttle Nominal flow Qn 1 to 2 200 l/min Compressed air connection type 1 push-in fitting Compressed air connection type 2 push-in fitting Medium Compressed air Working pressure min. 0.5 bar Working pressure max 16 bar -20 °C Min. ambient temperature 80 °C Max. ambient temperature -20 °C Min. medium temperature



Max. medium temperature 80 °C

Delivery unit 5 piece

Weight 0.041 kg

## Material

Housing material Polyamide

Seal material Acrylonitrile butadiene rubber

Material release ring Polyamide
Material flow control screw Brass

Surface flow control screw nickel-plated Part No. R412005456

## Dimensions in mm