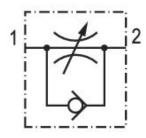

## Check-choke valve, Series QR1-DBS

R412005456

General series information AVENTICS Series QR1 Check-choke-valves

■ AVENTICS Series QR1 Check-choke-valve are designed for nominal flows from 60 l/min .. 875 l/min.