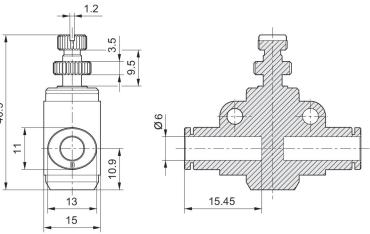

VENTICS Series QR1 Check-choke-valve are designed for nominal flows from 60 l/min .. 875 l/min.





## Technical data

Industry Industrial Port 1 Ø6 Port 2 Ø 6 1 > 2 direction of throttle Nominal flow Qn 1 to 2 135 l/min Compressed air connection type 1 push-in fitting Compressed air connection type 2 push-in fitting Medium Compressed air Working pressure min. 0.5 bar Working pressure max 16 bar -20 °C Min. ambient temperature 80 °C Max. ambient temperature -20 °C Min. medium temperature



Max. medium temperature80 °CDelivery unit5 pieceWeight0.028 kg

## Material

Housing material Polyamide

Seal material Acrylonitrile butadiene rubber

Material release ring Polyamide
Material flow control screw Brass

Surface flow control screw nickel-plated Part No. R412005455

## Dimensions in mm