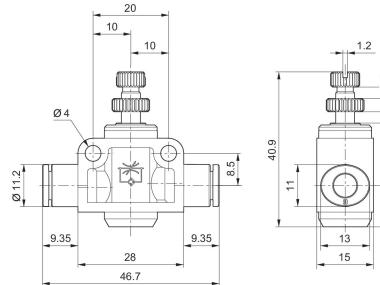

AVENTICS Series QR1 Check-choke-valve are designed for nominal flows from 60 l/min .. 875 l/min.





## Technical data

Industry Industrial Port 1 Ø6 Port 2 Ø 6 1 > 2 direction of throttle Nominal flow Qn 1 to 2 135 l/min Compressed air connection type 1 push-in fitting Compressed air connection type 2 push-in fitting Medium Compressed air Working pressure min. 0.5 bar Working pressure max 16 bar -20 °C Min. ambient temperature 80 °C Max. ambient temperature -20 °C Min. medium temperature



Max. medium temperature80 °CDelivery unit5 pieceWeight0.028 kg

## Material

Housing material Polyamide

Seal material Acrylonitrile butadiene rubber

Material release ring Polyamide
Material flow control screw Brass

Surface flow control screw nickel-plated Part No. R412005455

## Dimensions in mm