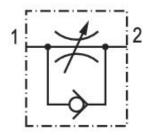

## Technical data

Industry Industrial Port 1 Ø6 Port 2 Ø 6 1 > 2 direction of throttle Nominal flow Qn 1 to 2 135 l/min Compressed air connection type 1 push-in fitting Compressed air connection type 2 push-in fitting Medium Compressed air Working pressure min. 0.5 bar Working pressure max 16 bar -20 °C Min. ambient temperature 80 °C Max. ambient temperature -20 °C Min. medium temperature