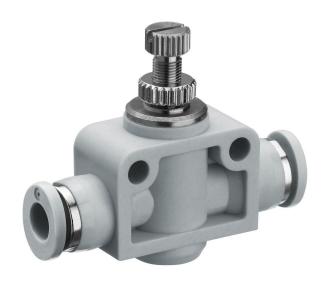

## Check-choke valve, Series QR1-DBS

R412005455

General series information AVENTICS Series QR1 Check-choke-valves

■ AVENTICS Series QR1 Check-choke-valve are designed for nominal flows from 60 l/min .. 875 l/min.

## Technical data

Industry Industrial Port 1 Ø6 Port 2 Ø 6 1 > 2 direction of throttle Nominal flow Qn 1 to 2 135 l/min Compressed air connection type 1 push-in fitting Compressed air connection type 2 push-in fitting Medium Compressed air Working pressure min. 0.5 bar Working pressure max 16 bar -20 °C Min. ambient temperature 80 °C Max. ambient temperature -20 °C Min. medium temperature