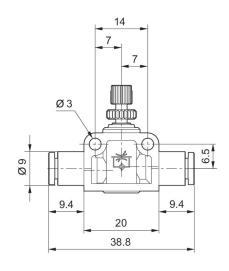

CS Series QR1 Check-choke-valve are designed for nominal flows from 60 l/min .. 875 l/min.





## Technical data

Industry Industrial Port 1 Ø 4 Ø 4 Port 2 1 > 2 direction of throttle Nominal flow Qn 1 to 2 60 l/min Compressed air connection type 1 push-in fitting Compressed air connection type 2 push-in fitting Medium Compressed air Working pressure min. 0.5 bar Working pressure max 16 bar -20 °C Min. ambient temperature 80 °C Max. ambient temperature -20 °C Min. medium temperature



Max. medium temperature 80 °C

Delivery unit 5 piece

Weight 0.013 kg

## Material

Housing material Polyamide

Seal material Acrylonitrile butadiene rubber

Material release ring Polyamide
Material flow control screw Brass

Surface flow control screw nickel-plated Part No. R412005454

## Dimensions in mm