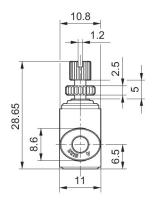

Series QR1 Check-choke-valve are designed for nominal flows from 60 l/min .. 875 l/min.





## Technical data

Industry Industrial Port 1 Ø 4 Ø 4 Port 2 1 > 2 direction of throttle Nominal flow Qn 1 to 2 60 l/min Compressed air connection type 1 push-in fitting Compressed air connection type 2 push-in fitting Medium Compressed air Working pressure min. 0.5 bar Working pressure max 16 bar -20 °C Min. ambient temperature 80 °C Max. ambient temperature -20 °C Min. medium temperature



Max. medium temperature 80 °C

Delivery unit 5 piece

Weight 0.013 kg

## Material

Housing material Polyamide

Seal material Acrylonitrile butadiene rubber

Material release ring Polyamide
Material flow control screw Brass

Surface flow control screw nickel-plated Part No. R412005454

## Dimensions in mm