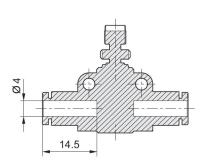

## Technical data

Industry Industrial Port 1 Ø 4 Ø 4 Port 2 1 > 2 direction of throttle Nominal flow Qn 1 to 2 60 l/min Compressed air connection type 1 push-in fitting Compressed air connection type 2 push-in fitting Medium Compressed air Working pressure min. 0.5 bar Working pressure max 16 bar -20 °C Min. ambient temperature 80 °C Max. ambient temperature -20 °C Min. medium temperature