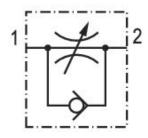

## Technical data

Industry Industrial Port 1 Ø 4 Ø 4 Port 2 1 > 2 direction of throttle Nominal flow Qn 1 to 2 60 l/min Compressed air connection type 1 push-in fitting Compressed air connection type 2 push-in fitting Medium Compressed air Working pressure min. 0.5 bar Working pressure max 16 bar -20 °C Min. ambient temperature 80 °C Max. ambient temperature -20 °C Min. medium temperature