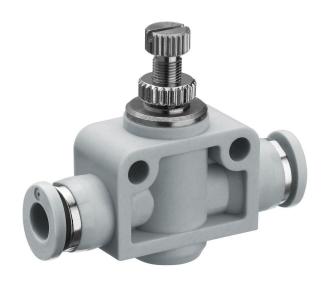

## Check-choke valve, Series QR1-DBS

R412005454

General series information AVENTICS Series QR1 Check-choke-valves

■ AVENTICS Series QR1 Check-choke-valve are designed for nominal flows from 60 l/min .. 875 l/min.

## Material

Housing material Polyamide

Seal material Acrylonitrile butadiene rubber

Material release ring Polyamide
Material flow control screw Brass

Surface flow control screw nickel-plated Part No. R412005454