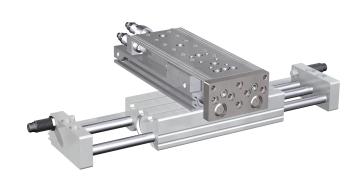

# **AVENTICS Series Easy-2-Combine Interface**

The AVENTICS Easy-2-Combine standardized mounting interface with interlocking connections make it possible to combine the mini slide, rodless cylinders and rotary modules into multi-axis systems without additional connection plates. This simplifies machine design and construction and saves time and money.