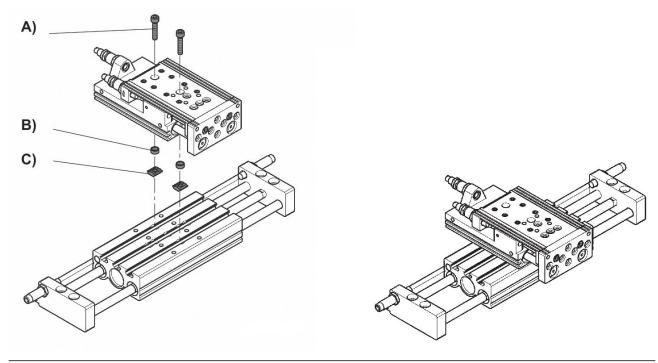

### **Dimensions**

| Easy2Com-<br>bine kit | A 1)      |           | С           |
|-----------------------|-----------|-----------|-------------|
| CK2-LI-01             | 2 x M4x16 | 2 x Ø 9–7 | 2 x N6 / M4 |

<sup>1)</sup> tightening torque M4 = 3,5 Nm  $\pm$  10%, M5 = 6,0 Nm  $\pm$  10%

<sup>1)</sup> Screws 2) centering sleeves 3) T-groove nut