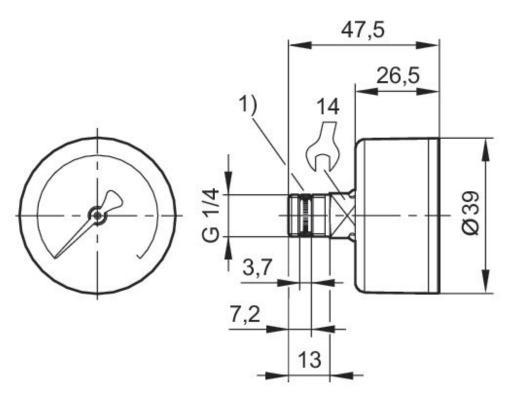

| Black          |
| Main scale unit (outside)      | bar            |
| Main scale color (outside)     | White          |
| Secondary scale unit (inside)  | psi            |
| Secondary scale color (inside) | Grey           |
| Pointer color                  | White          |
| Weight                         | 0.08 kg        |
|                                |                |

## Material

| Housing material        | Acrylonitrile butadiene styrene |
|-------------------------|---------------------------------|
| Material viewing window | Polystyrene                     |
| Material thread         | Brass                           |
| Seal material           | Polytetrafluorethylene          |
|                         | R412004410                      |

## Dimensions in mm



EMERSON

1) Gasket thread