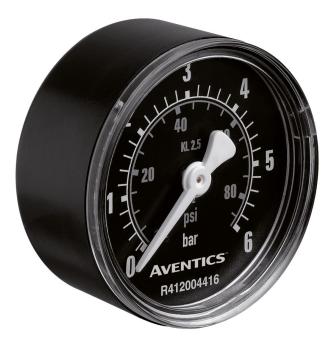

## Pressure gauge, Series PG1-SAS R412004410

General series information Series PG1 Pressure gauges

With the AVENTICS Series PG1 you can visualize and rely on a clear air pressure display for each of your pneumatic circuits. In addition to the parameters for controlling the air quality, supplying sufficient pressure is the basis for operating a reliable system within machine automation. Emerson offers mechanical pressure gauges that can be integrated into machines for diverse applications and air preparation systems. The specifications of the individual versions in the universal PG1 Series provide a selection of options, such as appearance, material, or the required type of mounting.

## **Technical data**

Industry Pressure gauge version

Standardization Class Compressed air connection Nominal diameter Scale value Range of application min. Range of application max. Display range min. Display range max. Industrial Bourdon tube pressure gauge Back port EN 837-1 2,5 G 1/4 40 mm 0.2 0 bar 4 bar 0 bar 6 bar

| Working pressure min.          | 0 bar          |
|--------------------------------|----------------|
| Working pressure max           | 6 bar          |
| Min. ambient temperature       | -40 °C         |
| Max. ambient temperature       | 60 °C          |
| Medium                         | Compressed air |
| Background color               | Black          |
| Main scale unit (outside)      | bar            |
| Main scale color (outside)     | White          |
| Secondary scale unit (inside)  | psi            |
| Secondary scale color (inside) | Grey           |
| Pointer color                  | White          |
| Weight                         | 0.08 kg        |
|                                |                |