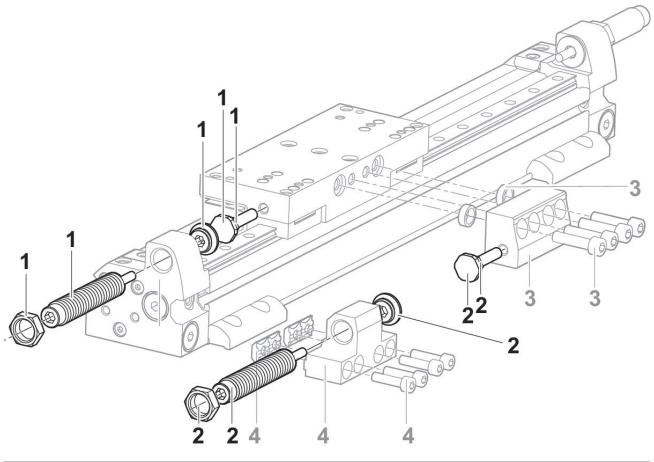

#### Material

Part No. R402002806

<sup>1)</sup> Shock absorber kit 2) Shock absorber kit 3) Stop

### Shock absorber kit for stroke length adjustment

2023-10-25

R402002806

4) Holder for shock absorber

### Shock absorber kit for stroke length adjustment

2023-10-25

R402002806