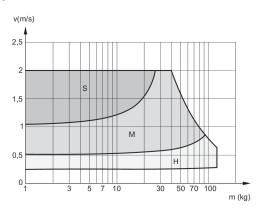

# Cushioning diagram Ø 63 mm

V = velocity [m/s]

M = moving mass

S = soft

M = medium

H = hard

# Cushioning diagram Ø 50 mm

V = velocity [m/s]

M = moving mass

S = soft

M = medium

H = hard

#### Cushioning diagram Ø 40 mm

V = velocity [m/s]

M = moving mass

S = soft

M = medium

H = hard

# Cushioning diagram Ø 32 mm

V = velocity [m/s]

M = moving mass

S = soft

M = medium

H = hard