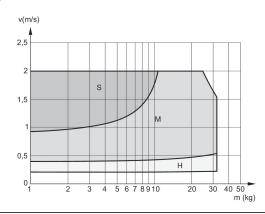

#### Cushioning diagram Ø 40 mm

V = velocity [m/s]

M = moving mass

S = soft

M = medium

H = hard