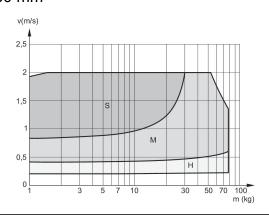

# Cushioning diagram Ø 63 mm

V = velocity [m/s]

M = moving mass

S = soft

M = medium

H = hard

# Cushioning diagram Ø 50 mm

V = velocity [m/s]

M = moving mass

S = soft

M = medium

H = hard

#### Cushioning diagram Ø 40 mm

V = velocity [m/s]

M = moving mass

S = soft

M = medium

H = hard

# Cushioning diagram Ø 32 mm

V = velocity [m/s]

M = moving mass

S = soft

M = medium

H = hard