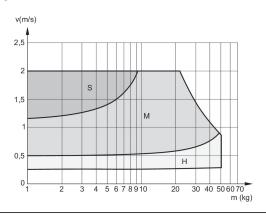

# Cushioning diagram Ø 63 mm

V = velocity [m/s]

M = moving mass

S = soft

M = medium

H = hard

# Cushioning diagram Ø 50 mm

V = velocity [m/s]

M = moving mass

S = soft

M = medium

H = hard