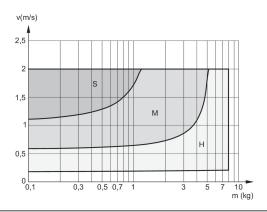

.. 63 mm

#### Material

Part No. R402002806



<sup>1)</sup> Shock absorber kit 2) Shock absorber kit 3) Stop

### Shock absorber kit for stroke length adjustment

2023-10-25

R402002806

4) Holder for shock absorber

# Cushioning diagram Ø 63 mm



V = velocity [m/s]

M = moving mass

S = soft

M = medium

H = hard

# Cushioning diagram Ø 50 mm



V = velocity [m/s]

M = moving mass

S = soft

M = medium

H = hard

#### Cushioning diagram Ø 40 mm



V = velocity [m/s]

M = moving mass

S = soft

M = medium

H = hard

# Cushioning diagram Ø 32 mm



V = velocity [m/s]

M = moving mass

S = soft

M = medium

H = hard

### Shock absorber kit for stroke length adjustment

2023-10-25

R402002806

# Cushioning diagram Ø 25 mm



#### V = velocity [m/s]

H = hard

# Cushioning diagram Ø 16 mm



V = velocity [m/s]

M = medium

H = hard

M = moving mass

S = soft

M = medium

M = moving mass

S = soft