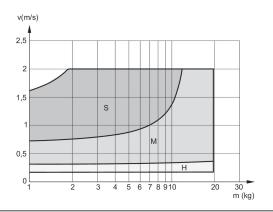

# Cushioning diagram Ø 32 mm

V = velocity [m/s]

M = moving mass

S = soft

M = medium

H = hard