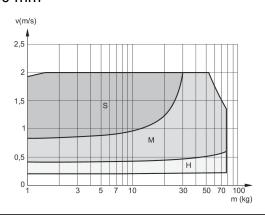

# Cushioning diagram Ø 25 mm

V = velocity [m/s]

M = moving mass

S = soft

M = medium

H = hard