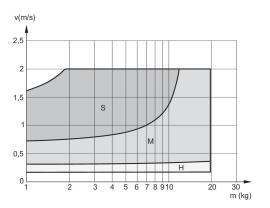

# Cushioning diagram Ø 32 mm

V = velocity [m/s]

M = moving mass

S = soft

M = medium

H = hard