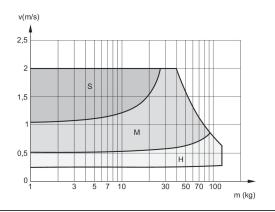

# Cushioning diagram Ø 16 mm

V = velocity [m/s]

M = moving mass

S = soft

M = medium

H = hard