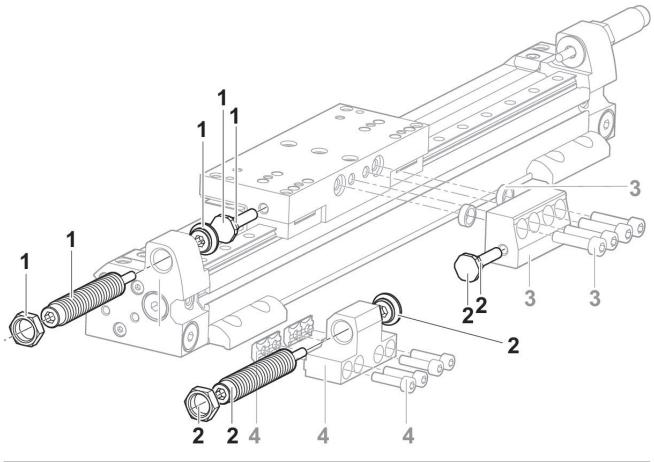

#### Material

Part No. R402002804

<sup>1)</sup> Shock absorber kit 2) Shock absorber kit 3) Stop

### Shock absorber kit for stroke length adjustment

2023-10-25

R402002804

4) Holder for shock absorber