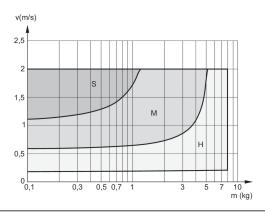

# Cushioning diagram Ø 16 mm

V = velocity [m/s]

M = moving mass

S = soft

M = medium

H = hard