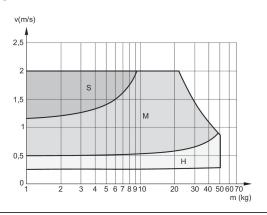

# Cushioning diagram Ø 63 mm

V = velocity [m/s]

M = moving mass

S = soft

M = medium

H = hard