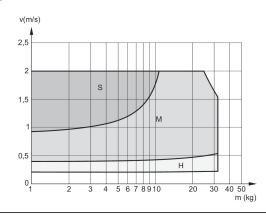

#### Cushioning diagram Ø 40 mm

V = velocity [m/s]

M = moving mass

S = soft

M = medium

H = hard