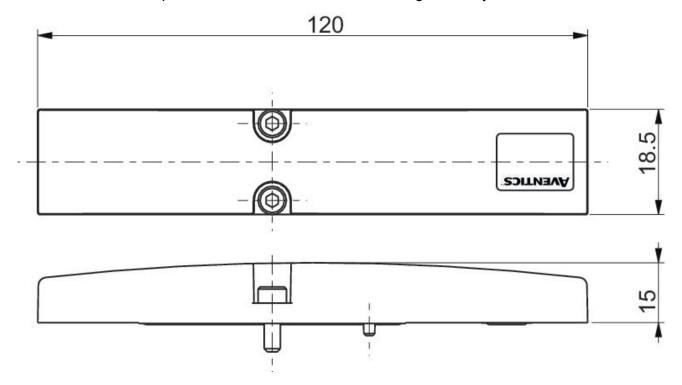

# Blanking plate, series 502

P502AB431813001



## Technical data

Scope of delivery Blind plate, sealing kit, mounting screws

Working pressure min.

-0.95 bar

Working pressure max

10 bar

Min. ambient temperature

-10 °C

Max. ambient temperature

50 °C

Min. medium temperature

-10 °C

Max. medium temperature

50 °C

Medium Compressed air

Max. number of valve positions 1
Protection class IP65
Weight 0.058 kg

## Material

Housing material Die-cast aluminum

Seal material Acrylonitrile butadiene rubber

Screws material Galvanized Steel



Part No.

P502AB431813001

## **Technical information**

The pressure dew point must be at least 15 °C less than ambient and medium temperature and may not exceed 3 °C.

The oil content of compressed air must remain constant during the life cycle.